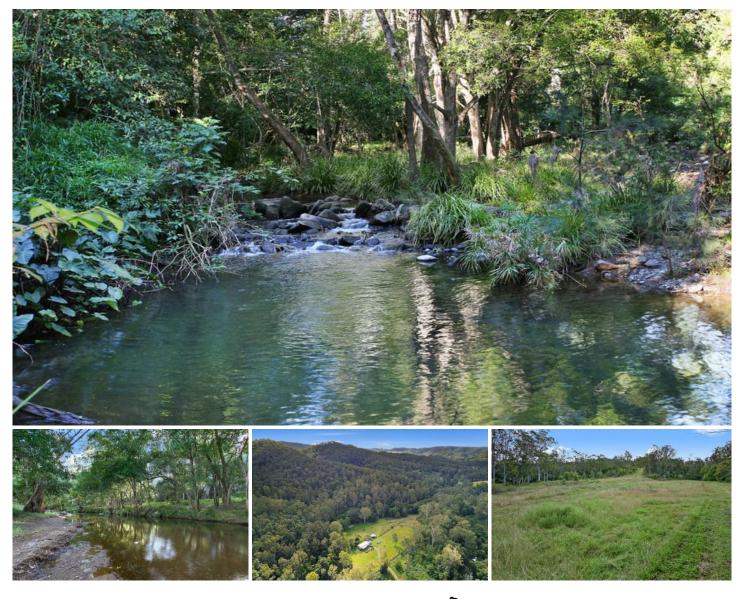

## 1062 Maleny-Kenilworth Road ELAMAN CREEK QLD

Romas Villa - A rare find of 70 magic acres of fertile, flood free country with dual frontage to Elaman Creek. This beautiful property exudes a complete feeling of peace and tranquillity. Elaman Creek forms part of the Mary River catchment and runs right through the property creating your very own waterfall and permanent, spring fed waterholes and streams. These provide perfect habitat for quite a few platypus families, Mary River Cod and Silky Catfish. There are two spring fed dams and 6 x 5000 gallon tanks positioned around the property to gravity feed to different areas, ensuring a constant supply of water.

Comfortably carrying around 40 head of cattle in the past with the property being fully fenced into 4 paddocks, each with their own water supply. Crops such as corn and cattle fodder have been grown on the fertile flats as water is an important feature of this property. There is 20-24 acres of 2 🛤 1 🚔 1 🚘