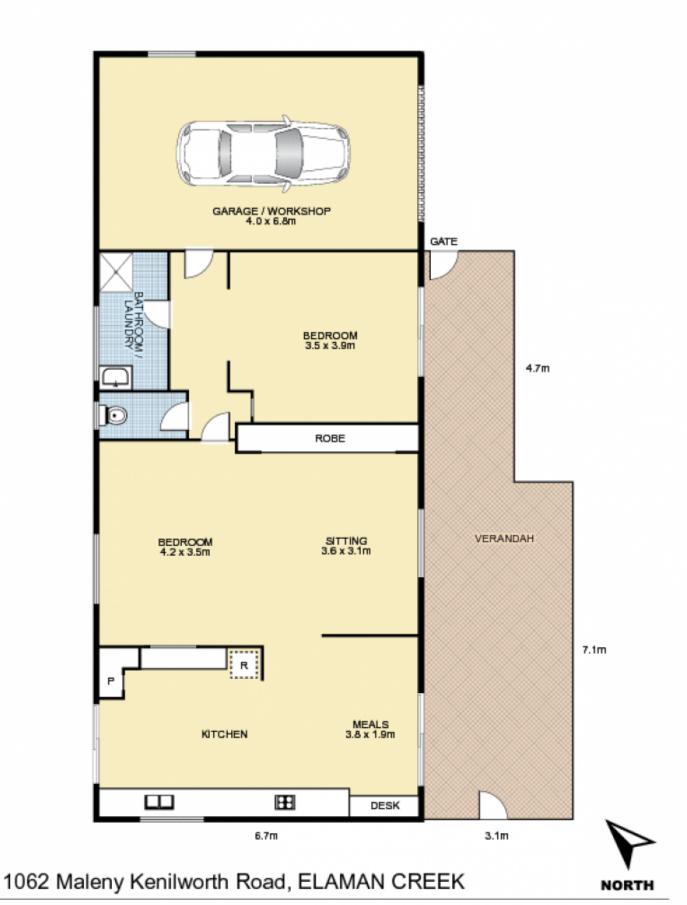

Land Size : 285900 sqm

View

: https://www.brantandbernhardt.com.au/sale/ qld/south/elaman-creek/residential/acreages emirural/6983256

Susan Brant 0428 573 170

https://www.brantandbernhardt.com.au

Approx. Internal Area : 105m<sup>2</sup> External Area : 30m<sup>2</sup> Total Area : 135m<sup>2</sup> This floor plan is intended as a guide only. Layout dimensions are approximate only. No representations or warranties of any nature whatsoever are given or intended. Any person using this information should rely on their own enquiries. Floor Plans by SURROUNDPIX.