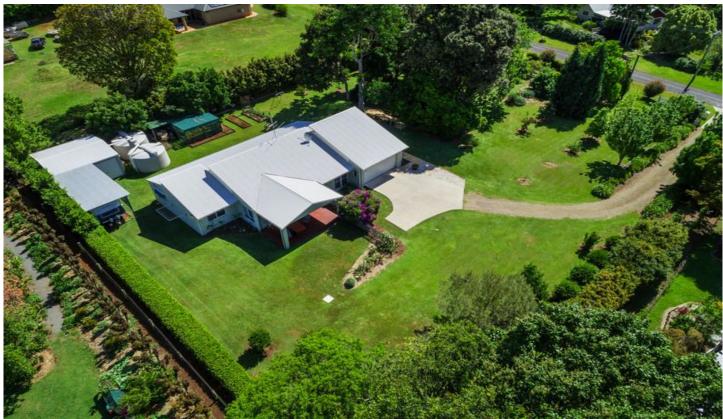

## 29 Ravensberg Drive WITTA QLD

Set down a Claret Ash lined driveway and exuding privacy and serenity, you will find this privately positioned, immaculately maintained home and garden on one acre of all usable land. Circa 2004, this quality home features multiple living areas and a gorgeous outside entertainment area overlooking the rose garden and magnolia hedges. The garden is a beautiful feature of this property and includes many exotic and rare species of plants. Bird life is abundant here, adding to the amazing ambience of this beautiful home.

## Features include -

- 4 spacious bedrooms, master with large ensuite, dual vanities and walk in robe
  - 2 bathrooms, main bathroom with a spa and large

4 🕒 2 📛 3 🖨

Land Size: 4000 sqm

View : https://www.brantandbernhardt.com.au/sale/