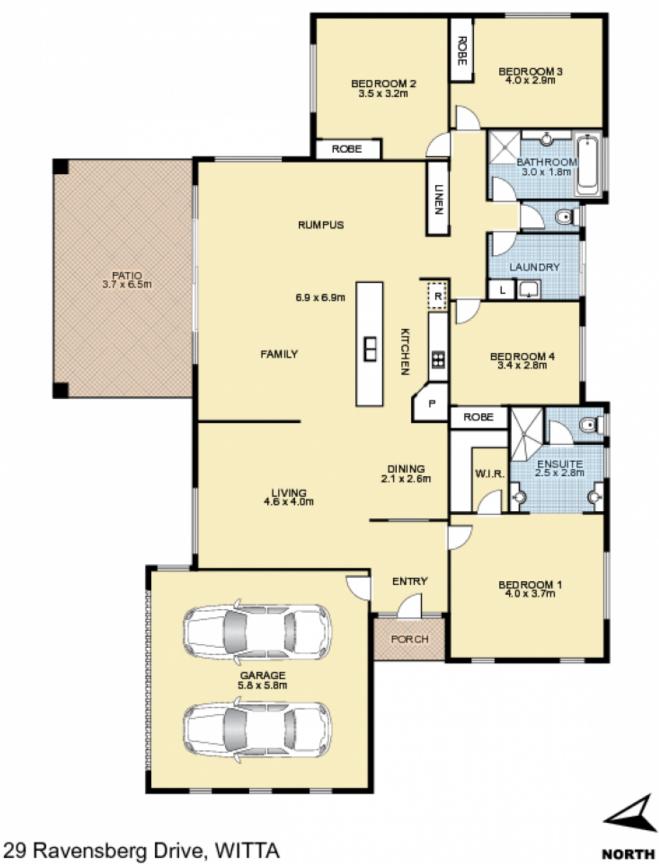

## 29 Ravensberg Drive WITTA QLD

Set down a Claret Ash lined driveway and exuding privacy and serenity, you will find this privately positioned, immaculately maintained home and garden on one acre of all usable land. Circa 2004, this quality home features multiple living areas and a gorgeous outside entertainment area overlooking the rose garden and magnolia hedges. The garden is a beautiful feature of this property and includes many exotic and rare species of plants. Bird life is abundant here, adding to the amazing ambience of this beautiful home.

## Features include -

- 4 spacious bedrooms, master with large ensuite, dual vanities and walk in robe
  - 2 bathrooms, main bathroom with a spa and large

4 🕒 2 📛 3 🖨

Land Size: 4000 sqm

View : https://www.brantandbernhardt.com.au/sale/

qld/south/witta/residential/house/6983260

Susan Brant 0428 573 170

This floor plan is intended as a guide only. Layout dimensions are approximate only. No representations or warranties of any nature whatsoever are given or intended. Any person using this information should rely on their own enquiries. Floor Plans by SURROUNDPIX.