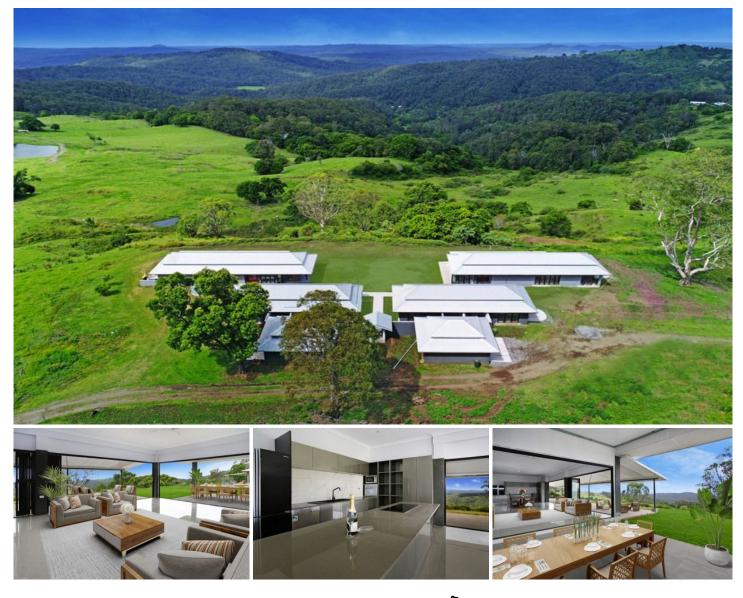

## Lot 2 Ensbey Road BALD KNOB QLD

Peace Privacy and Panoramic Views

The owner of this magnificent property is very motivated to move on, all genuine offers will be considered!

Imagine waking up to the sound of the birds and the glint of the sunshine on the ocean, this dream could be yours. If you are seeking peace, tranquillity and total privacy, this is the property for you! Privately positioned down a long driveway you will find this unique home, nestled behind a hill ensuring protection from the winds and western sun. The property is cleverly designed with four separate pavilions, all are North East facing, with magnificent views over the Hinterland and out to the Ocean. Each pavilion is designed for the best possible temperature control all year round including heated slabs in all the tiled areas and a unique roof design which ensures plenty of air flow in the