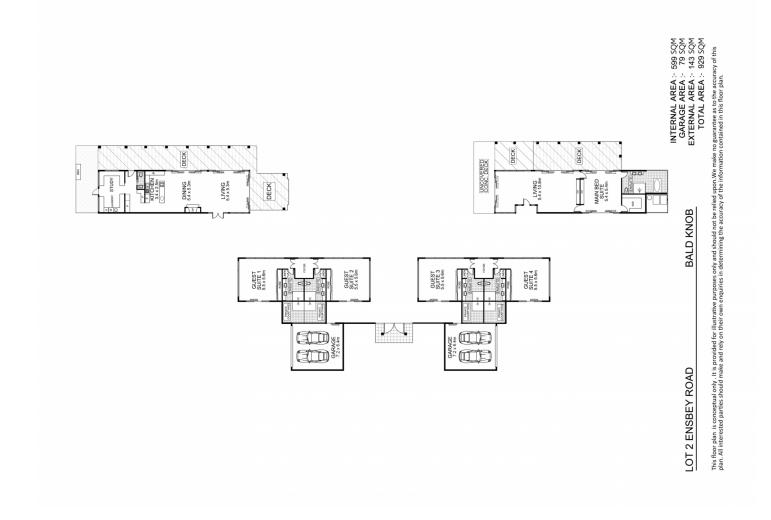

5 🛤 5 🚔 4 🚘

Building Size : 100 sqm Land Size View

: 239300 sqm

: https://www.brantandbernhardt.com.au/s ale/qld/south/bald-knob/residential/hous e/6983261

**Susan Brant** 0428 573 170

https://www.brantandbernhardt.com.au