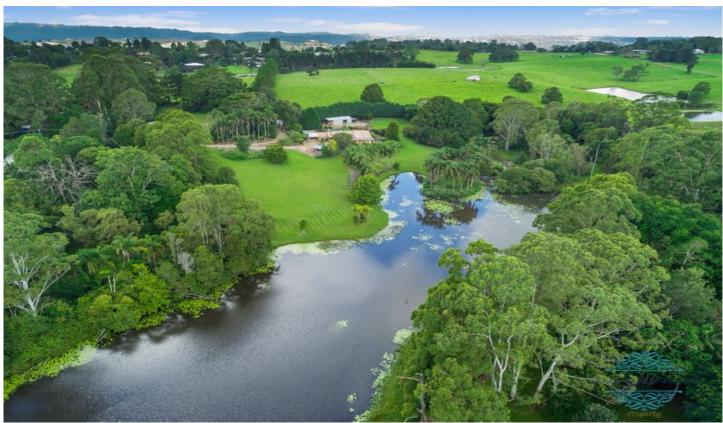

## 7 Parkland Court WITTA QLD

What an idyllic lifestyle awaits you!

The Lake Escape is privately situated at the end of a quiet cul-de-sac and surrounded by adjacent farmland, ensuring peace and quiet. Over 12 lush acres of land featuring sweeping lawns, established native gardens and incorporating your own magnificent 4-acre spring fed lagoon. The current owner has carefully created wildlife habitat areas and the property attracts many different bird species, platypus, wallabies and native fish species.

Mediterranean inspired solid brick home complete with four spacious bedrooms, office, huge kitchen, multiple entertainment areas and the rare opportunity of enjoying your very own lagoon. All you need to do is unpack and enjoy!