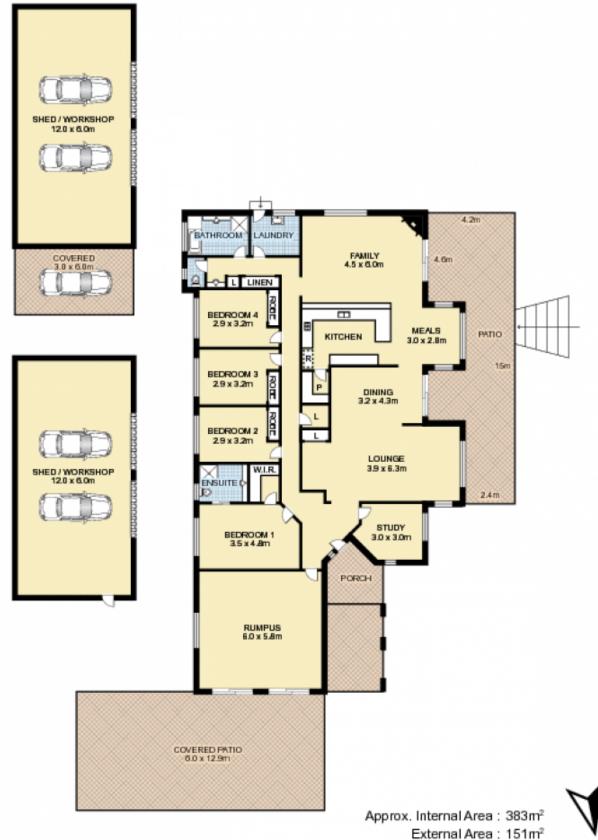

Mediterranean inspired solid brick home complete with four spacious bedrooms, office, huge kitchen, multiple entertainment areas and the rare opportunity of enjoying your very own lagoon. All you need to do is unpack and enjoy!

4 🗀 2 📛 6 🖨

Land Size: 51700 sqm

View : https://www.brantandbernhardt.com.au/sale/

qld/south/witta/residential/house/6983267

Susan Brant 0428 573 170

7 Parkland Court, WITTA

This floor plan is intended as a guide only. Layout dimensions are approximate only. No representations or warranties of any nature whatsoever are given or intended. Any person using this information should rely on their own enquiries. Floor Plans by SURROUNDPIX.

Total Area: 534m2

NORTH