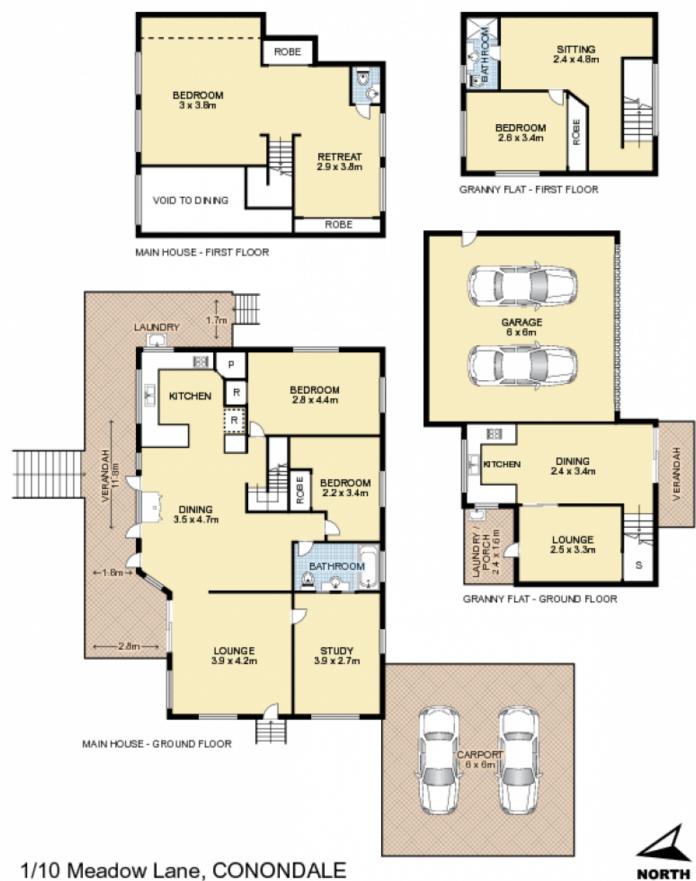

## NORTH

Approx. Internal Area : 231m<sup>2</sup> External Area : 69m<sup>2</sup> Total Area : 300m<sup>2</sup>

This floor plan is intended as a guide only. Layout dimensions are approximate only. No representations or warranties of any nature whatsoever are given or intended. Any person using this information should rely on their own enquiries. Floor Plans by SURROUNDPIX.