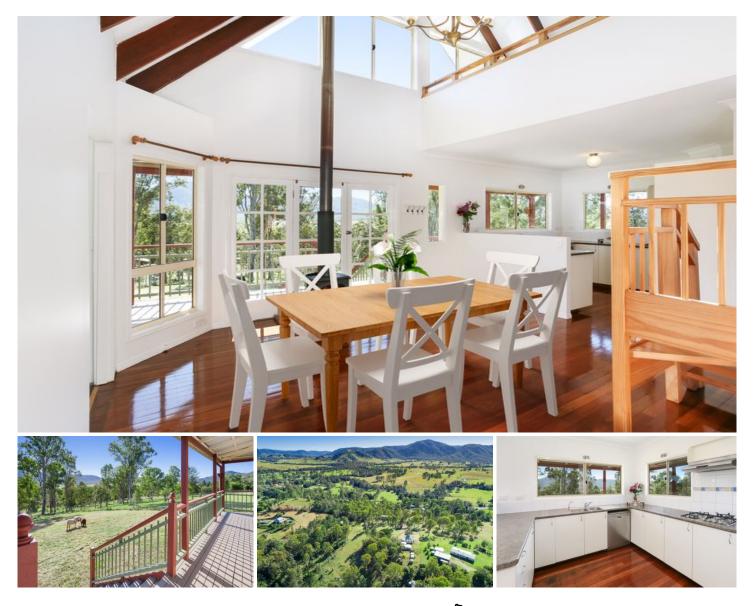

## An Alpine Affair

Meadow Lane as the name suggests, is abundant in natural beauty and green meadows. Set on 5 acres of undulating land sits this unique and lovely A-frame cottage style family home, complete with stunning timber floors and exposed vaulted timber ceilings making it reminiscent of an alpine lodge.

Perfectly positioned at the top of a meandering gravel driveway, this property is one of only four tucked away in the laneway giving a feeling of privacy and seclusion. The design of this home allows you to really be at one with nature with the expansive and beautiful Conondale Ranges forming a magnificent backdrop that is visible from multiple areas throughout the home. The unusual shaped loft windows will see you waking up to a very special and