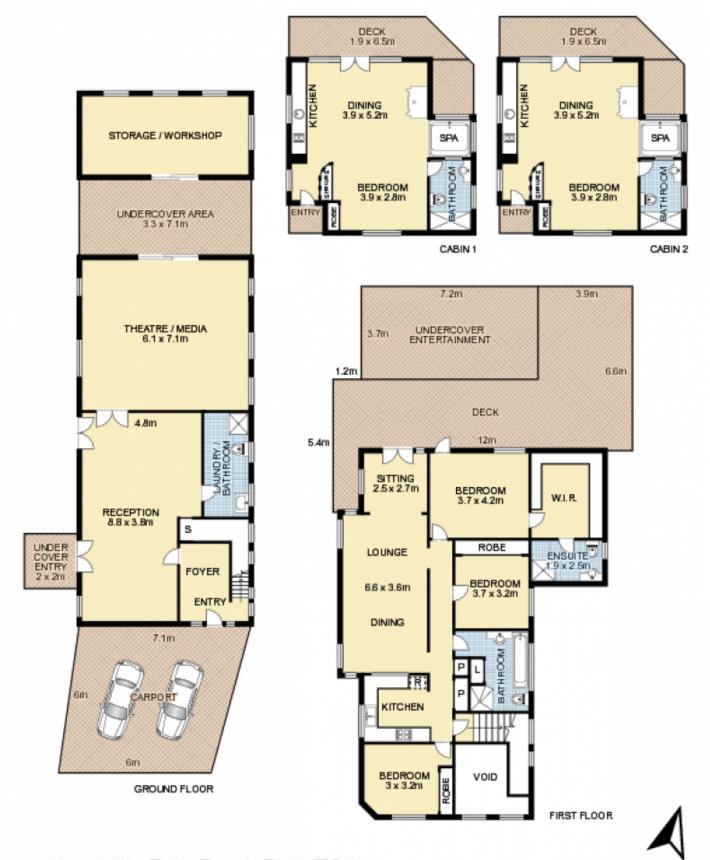

## 77 Kondalilla Falls Road, FLAXTON

HOUSE

Approx. Internal Area: 240m<sup>2</sup>

External Area: 146m<sup>2</sup> Total Area: 386m<sup>2</sup> CABIN

Approx. Internal Area: 50 m<sup>2</sup> External Area: 19 m<sup>2</sup>

Total Area: 69 m<sup>2</sup>

This floor plan is intended as a guide only. Layout dimensions are approximate only. No representations or warranties of any nature whatsoever are given or intended. Any person using this information should rely on their own enquiries. Floor Plans by SURROUNDPIX.