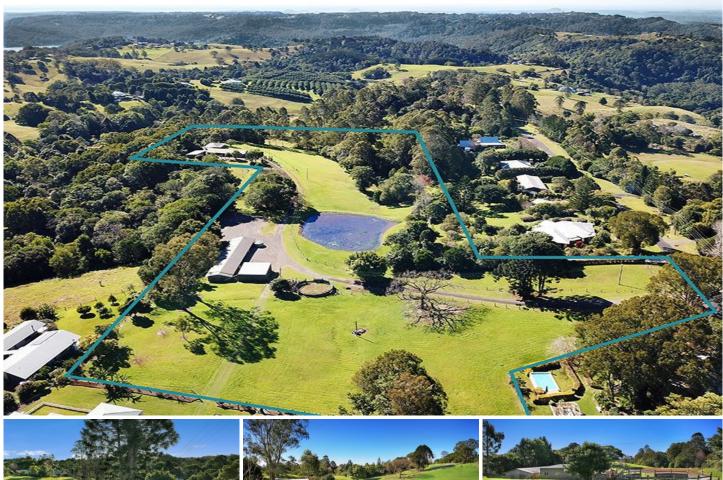

## 115 Burgum Road NORTH MALENY QLD

Prestigious North Maleny - 10 acres

Glorious 10 acres of North facing, blue ribbon North Maleny land complete with extensive infrastructure and new fencing. From the moment you first drive into the driveway of this beautiful property you can feel the peace and tranquillity. Set back from Burgum Road and situated in a private, highly sought after and extremely quiet location. Here you will find a solid, ranch style log cabin located at the end of a sweeping driveway and includes a separate one-bedroom granny flat. Infrastructure includes a huge stable complex plus 3 bay machinery shed, yards and plenty of water.

## Features include -

- Just over 10 acres of all usable, lush green North

4 🕒 3 🔓 6 🖨

Land Size: 41400 sqm

View: https://www.brantandbernhardt.com.au/sale/

qld/south/north-maleny/residential/house/69

83271