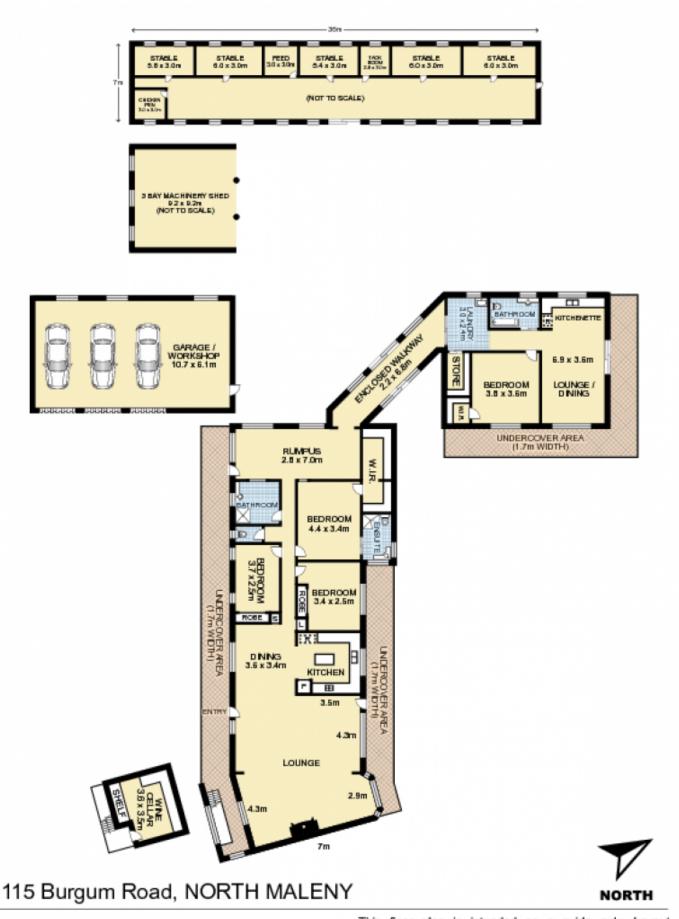

Susan Brant 0428 573 170

Approx. Internal Area: 324m<sup>2</sup> External Area: 90m<sup>2</sup> Shed / Stables: 336m<sup>2</sup>

Total Area: 750m<sup>2</sup>

This floor plan is intended as a guide only. Layout dimensions are approximate only. No representations or warranties of any nature whatsoever are given or intended. Any person using this information should rely on their own enquiries. Floor Plans by SURROUNDPIX.