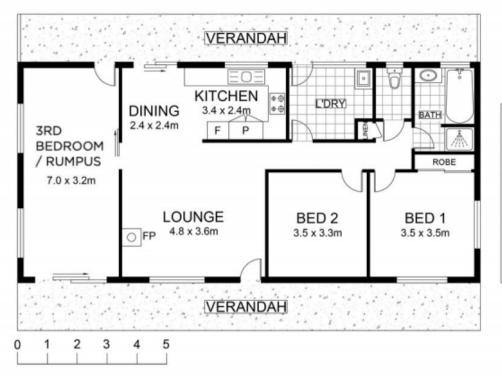

### (Floor Plan For Illustrative Purposes Only)

Scale In metres. We give no guarantee, warranty or representation as to the accuracy and completeness of the floor plan. We recommend that you instruct your own surveyor to carry out an independent investigation of the property prior to relying on the accuracy and completeness of this plan. Floor Plan presented by The Floor Plan Specialist. www.thefpspecialist.com.au

#### APPROXIMATE AREAS

INTERNAL : 106 m<sup>2</sup> EXTERNAL : 49 m<sup>2</sup> CARPORT : 36 m<sup>2</sup> TOTAL AREA : 191 m<sup>2</sup>