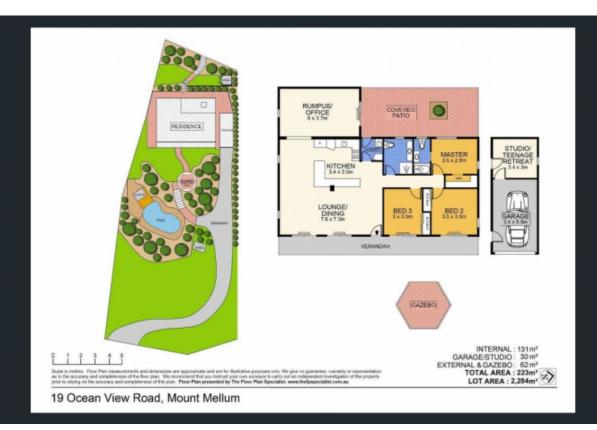

## 19 Ocean View Road, MOUNT MELLUM

Approx. Internal Area: 161m<sup>2</sup>

External Area: 62m²

Total Area: 223m2

This floor plan is intended as a guide only. Layout dimensions are approximate only. No representations or warranties of any nature whatsoever are given or intended. Any person using this information should rely on their own enquiries. Floor Plans by SURROUNDPIX.