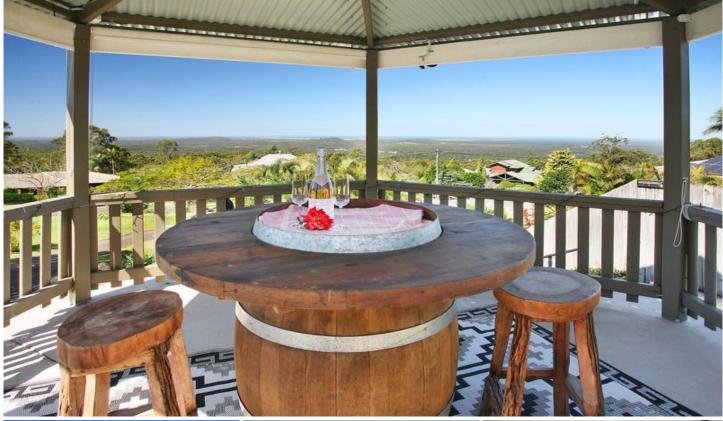

## 19 Ocean View Road MOUNT MELLUM QLD

Views to Caloundra, Moreton Island and Beyond!

Views, Views, Views.... positioned just minutes to the Hinterland, Landsborough train station and the beautiful Sunshine Coast beaches, you will truly be able to enjoy all that this stunning part of the world has to offer. Proudly sitting in an elevated position with uninterrupted views to the North East and capturing views of the Sunshine Coast Hinterland, Caloundra, Moreton Island and beyond.

Relax away the days beside the saltwater pool, cleverly landscaped into natural stone surrounds or simply enjoy a drink in the pergola and soak up the stunning views. This low maintenance brick home has a recently renovated kitchen, huge entertainment areas both at the rear and the front of the home, modern bathrooms and multiple living areas.