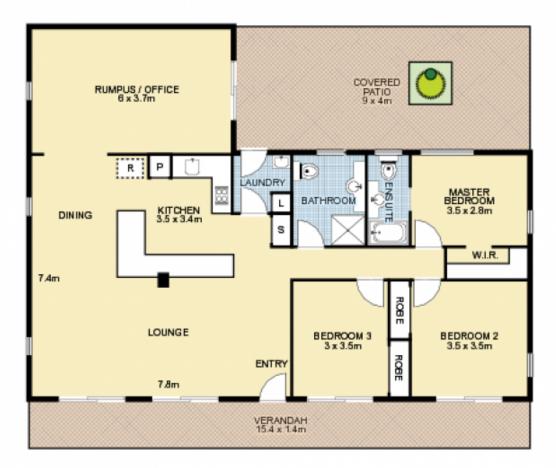

## 19 Ocean View Road, MOUNT MELLUM

Approx. Internal Area: 161m<sup>2</sup>

External Area: 62m²

Total Area: 223m2

This floor plan is intended as a guide only. Layout dimensions are approximate only. No representations or warranties of any nature whatsoever are given or intended. Any person using this information should rely on their own enquiries. Floor Plans by SURROUNDPIX.