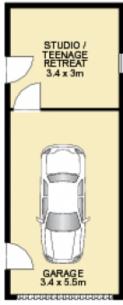

## 19 Ocean View Road, MOUNT MELLUM

Approx. Internal Area: 161m<sup>2</sup>

External Area: 62m²

Total Area: 223m2

This floor plan is intended as a guide only. Layout dimensions are approximate only. No representations or warranties of any nature whatsoever are given or intended. Any person using this information should rely on their own enquiries. Floor Plans by SURROUNDPIX.