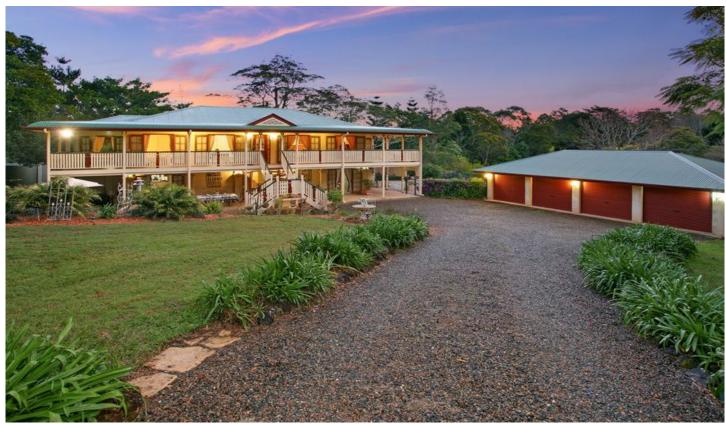

What a romantic setting for this stunning large high set character Queenslander, proudly positioned on a level, 4000m2 North facing block in the pretty rural suburb of Reesville, just minutes to the Hinterland township of Maleny. Bordered by larger acreage blocks you will certainly appreciate the tranquil sounds of country living.

Rosalea exudes charm and character, and certainly has a presence from the moment you enter through the elegant double swing entry gates. Surrounded by wide verandahs

5 🗀 3 🔓 4 🗪

Building Size: 60 sqm Land Size: 4000 sqm