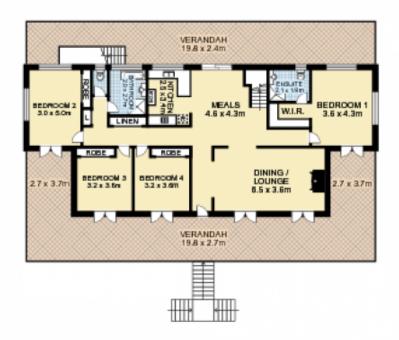

Rosalea exudes charm and character, and certainly has a presence from the moment you enter through the elegant double swing entry gates. Surrounded by wide verandahs

5 🗀 3 🔓 4 🗪

Building Size: 60 sqm Land Size: 4000 sqm

## 9 Corks Pocket Road, REESVILLE

Approx. Internal Area: 347m2

External Area: 210m<sup>2</sup> Total Area: 557m<sup>2</sup> This floor plan is intended as a guide only. Layout dimensions are approximate only. No representations or warranties of any nature whatsoever are given or intended. Any person using this information should rely on their own enquiries. Floor Plans by SURROUNDPIX.