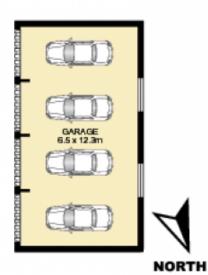

Rosalea exudes charm and character, and certainly has a presence from the moment you enter through the elegant double swing entry gates. Surrounded by wide verandahs

5 🗀 3 🔓 4 🗪

Building Size: 60 sqm Land Size: 4000 sqm

## 9 Corks Pocket Road, REESVILLE

Approx. Internal Area: 347m2

External Area: 210m<sup>2</sup> Total Area: 557m<sup>2</sup> This floor plan is intended as a guide only. Layout dimensions are approximate only. No representations or warranties of any nature whatsoever are given or intended. Any person using this information should rely on their own enquiries. Floor Plans by SURROUNDPIX.