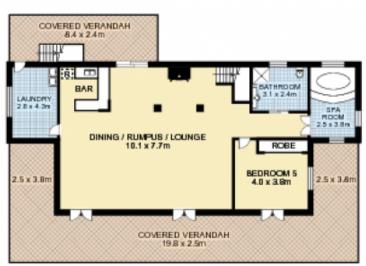

Rosalea exudes charm and character, and certainly has a presence from the moment you enter through the elegant double swing entry gates. Surrounded by wide verandahs

5 🗀 3 🔓 4 🗪

Building Size: 60 sqm Land Size: 4000 sqm

## 9 Corks Pocket Road, REESVILLE

Approx. Internal Area: 347m2

External Area: 210m<sup>2</sup> Total Area: 557m<sup>2</sup> This floor plan is intended as a guide only. Layout dimensions are approximate only. No representations or warranties of any nature whatsoever are given or intended. Any person using this information should rely on their own enquiries. Floor Plans by SURROUNDPIX.