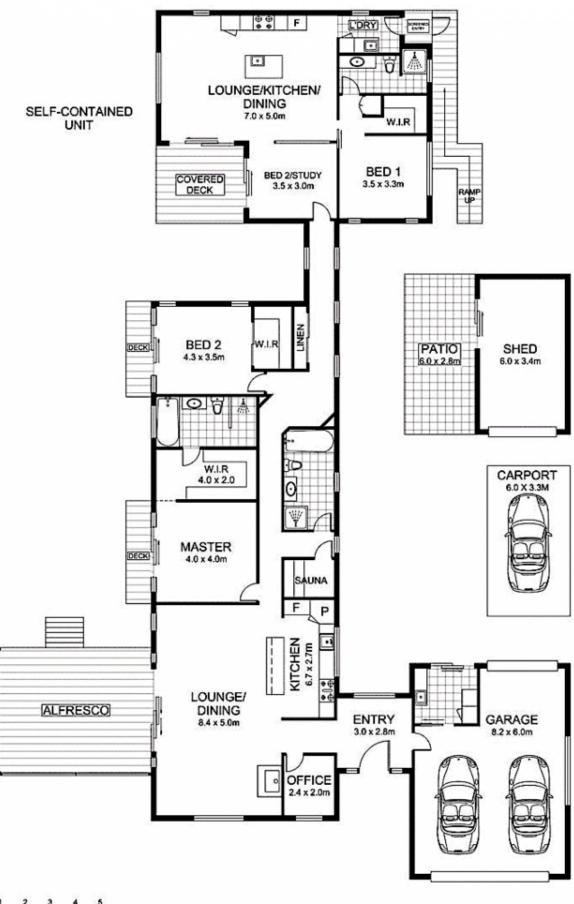

Custom designed to enjoy glorious coastal views from every room. Featuring dual living with a fully self-contained unit in the guest wing. Both dwellings are connected via a corridor, there is also an external ramp access to the self-contained unit. Perfect for the extended family or visiting guests.

(Floor Plan For Illustrative Purposes Only)

Scale In metres. We give no guarantee, warranty or representation as to the accuracy and completeness of the ficor plan. We recommend that you instruct your own surveyor to carry out an independent investigation of the property prior to relying on the accuracy and completeness of this plan. Floor Plan presented by The Floor Plan Specialist. www.thefpspecialist.com.au

APPROXIMATE AREAS

INTERNAL: 235 m² EXTERNAL: 97 m² GARAGE: 43 m² SHED: 24 m²

SHED : 24 m<sup>2</sup> TOTAL AREA : 399 m<sup>2</sup>