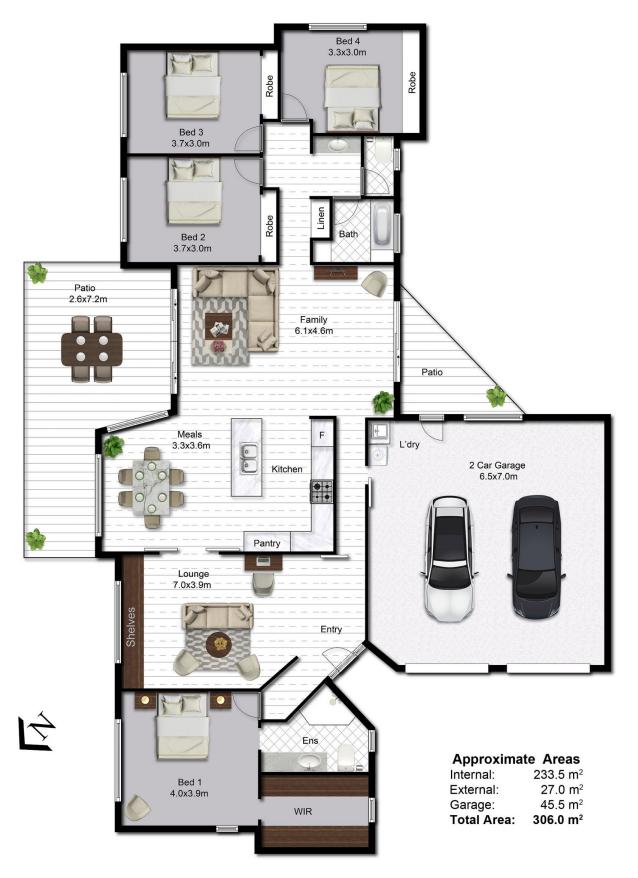

## 36 Meadow Road REESVILLE QLD

Tucked Away From the Hustle and Bustle, Just Minutes to Maleny!

Located in one of Reesvilles most coveted streets, this very private, cleverly designed brick home offers space and style to raise your family in fresh country air.

Featuring a practical single level design that captures light through the clever use of north facing windows, the home offers 9ft ceilings with a spacious selection of living and dining areas connected by the family sized kitchen boasting quality Kleenmaid appliances, Caeser stone bench tops, large pantry and a fresh, modern palette. An additional formal lounge ensures space for the whole family to enjoy.

At the back of the home, a generous verandah offers the perfect spot for hosting lunch with friends while overlooking beautifully landscaped grounds with glimpses of the cattle

4 🗀 2 📛 2 👄

View

**Building Size**: 33 sqm **Land Size**: 5609 sqm

## 36 Meadow Road REESVILLE

© Ian Francis Photography

This floor plan is intended as a guide only. Layout dimension are approximate only. No representation or warranties of any nature whatsoever are given or intended. Any person using this information should rely on their own enquiries.