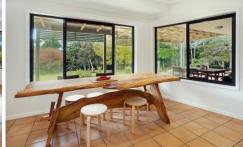

Featuring a practical single level design that captures light through the clever use of north facing windows, the home offers 9ft ceilings with a spacious selection of living and dining areas connected by the family sized kitchen boasting quality Kleenmaid appliances, Caeser stone bench tops, large pantry and a fresh, modern palette. An additional formal lounge ensures space for the whole family to enjoy.