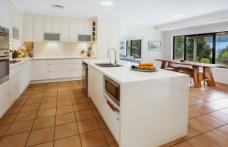

Featuring a practical single level design that captures light through the clever use of north facing windows, the home offers 9ft ceilings with a spacious selection of living and dining areas connected by the family sized kitchen boasting quality Kleenmaid appliances, Caeser stone bench tops, large pantry and a fresh, modern palette. An additional formal lounge ensures space for the whole family to enjoy.