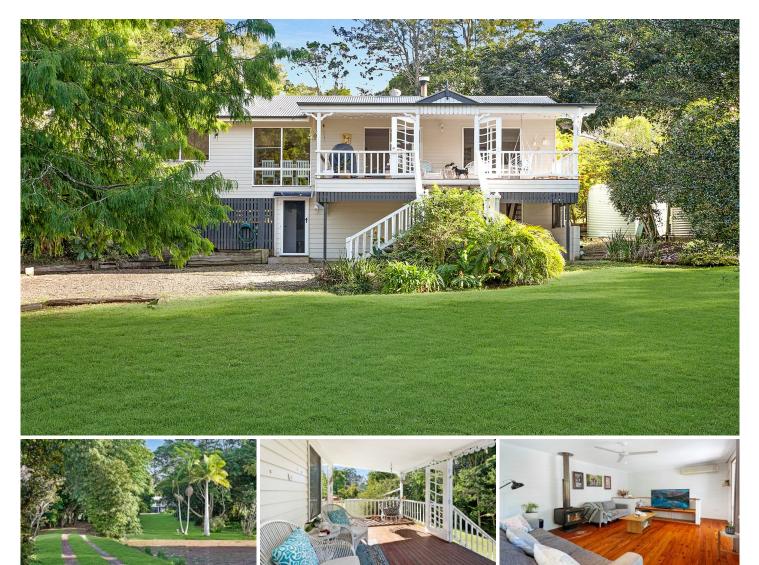

## Country Living at its Best!

Character, replica Queenslander tucked away down a long driveway on a private, leafy 7101m2 (1.75 acre) block, with plenty of room for children and pets. This high set, gracious home is framed by lush rainforest and overlooks a picturesque dam on entry to the property. Boasting 3 bedrooms, 2 bathrooms upstairs plus an additional rumpus or 4th bedroom downstairs. This is truly country living at its best!

Features of this lovely property include

All usable 7101m2, replica Queenslander set back privately from the road, built mid 1990s 3 bedrooms, upstairs, master with ensuite, all bedrooms with build ins