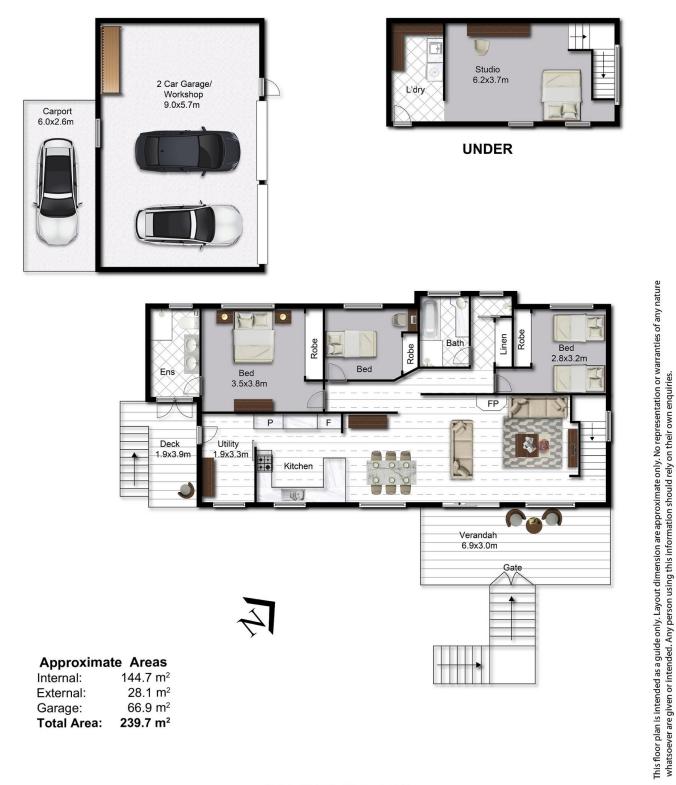

Features of this lovely property include

All usable 7101m2, replica Queenslander set back privately from the road, built mid 1990s 3 bedrooms, upstairs, master with ensuite, all bedrooms with build ins

4 🖿 2 📛 3 🗬

Land Size

Building Size : 19 sqm : 7101 sqm

View

: https://www.brantandbernhardt.com.au/s ale/qld/south/witta/residential/house/698 3323

**Dee Bernhardt** 0428 573 170

**37 Teutoberg Avenue WITTA** 