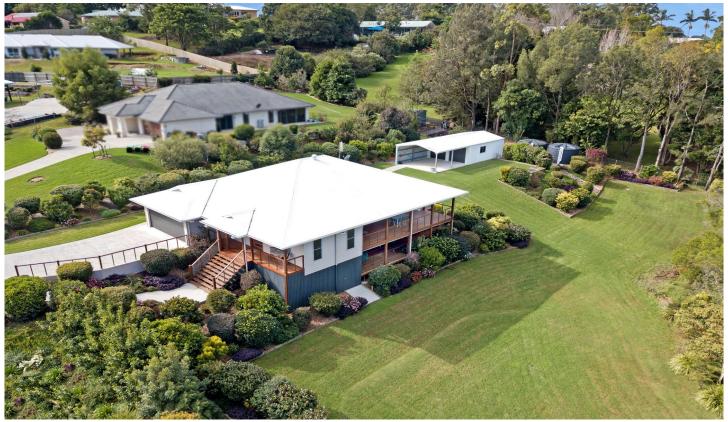

## 18 Greenfields Court MALENY QLD

**Executive Living in Maleny!** 

Spacious, executive home with quality finishes throughout, positioned at the end of a quiet cul-de-sac. Greenfields Court is in a highly sought-after area on the Eastern side of Maleny.

Nestled on a 2,484m2 block which has been cleverly landscaped with easy care plantings, there is plenty of lawn for children and pets to play. Peaceful bush and farmland views are a feature of this property, conveniently located just 2 minutes drive to Maleny.

The clever floor plan flows seamlessly from the front door right through to the master suite at the Eastern end of the home. Open plan living is a feature of this entertainers home including two living areas and huge sliding doors