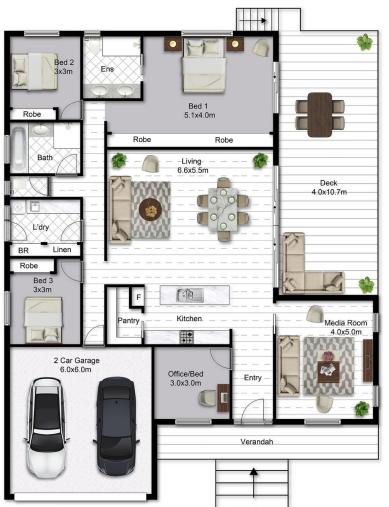

The clever floor plan flows seamlessly from the front door right through to the master suite at the Eastern end of the home. Open plan living is a feature of this entertainers home including two living areas and huge sliding doors

## **Approximate Areas**

Internal: 177.0 m² External: 87.0 m² Garage: 106.0 m² **Total Area: 370.0 m²** 

© Ian Francis Photography

BRANT & BERNHARDT

This floor plan is intended as a guide only. Layout dimension are approximate only. No representation or warranties of any nature whatsoever are given or intended. Any person using this information should rely on their own enquiries.