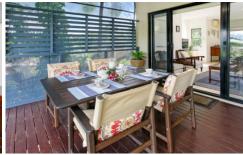

- Downstairs features a generous open plan living, dining and lounge area complete with a study nook
- Chefs kitchen includes granite tops, quality appliances, gas cooktop, full size oven, pantry and large breakfast bar
  - North facing patio is complete with a gazebo, perfect