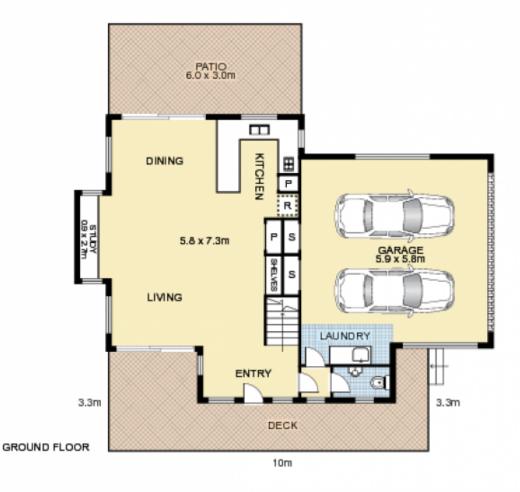

- Downstairs features a generous open plan living, dining and lounge area complete with a study nook
- Chefs kitchen includes granite tops, quality appliances, gas cooktop, full size oven, pantry and large breakfast bar
  - North facing patio is complete with a gazebo, perfect

## 4/10 Wattle Street, MALENY

Approx. Internal Area: 179.3m<sup>2</sup> External Area: 41.4m<sup>2</sup>

Total Area: 220.7m2

This floor plan is intended as a guide only. Layout dimensions are approximate only. No representations or warranties of any nature whatsoever are given or intended. Any person using this information should rely on their own enquiries. Floor Plans by SURROUNDPIX.