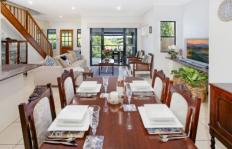

- Downstairs features a generous open plan living, dining and lounge area complete with a study nook
- Chefs kitchen includes granite tops, quality appliances, gas cooktop, full size oven, pantry and large breakfast bar
  - North facing patio is complete with a gazebo, perfect