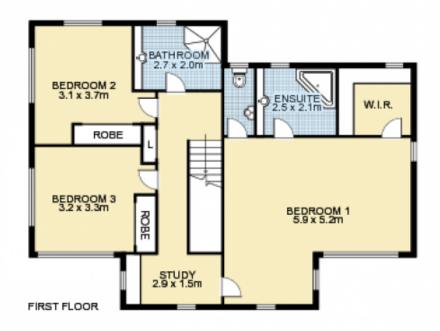

## 4/10 Wattle Street, MALENY

Approx. Internal Area: 179.3m<sup>2</sup> External Area: 41.4m<sup>2</sup>

Total Area: 220.7m2

This floor plan is intended as a guide only. Layout dimensions are approximate only. No representations or warranties of any nature whatsoever are given or intended. Any person using this information should rely on their own enquiries. Floor Plans by SURROUNDPIX.