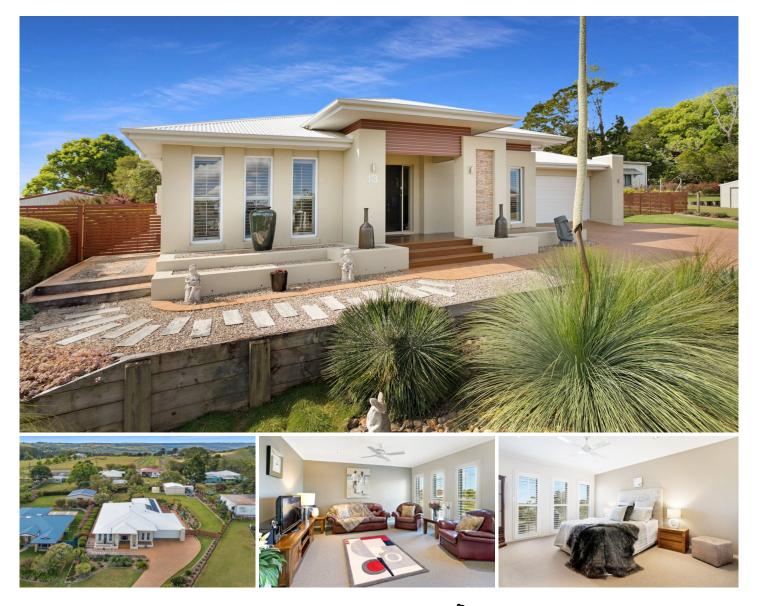

## 13 Water Gum Crescent Maleny QLD

13 Water Gum Crescent Maleny has class and style in abundance! You cant help but notice this meticulously maintained and quality home from the street, even the garden is a statement piece!

The floor plan of this high quality, executive home flows effortlessly from the front door and wide entrance hall, right through to the gorgeous, landscaped, North facing and private outdoor entertainment area. Multiple living areas are a feature of this beautiful home which has been designed with the entertainer in mind. The cleverly planned kitchen would make any chef proud with ample preparation room on the expansive stone bench tops, quality appliances and plenty of storage space. Flowing seamlessly to the dining and multiple living areas, leading on through full length glass stacker doors to both the Northern and Eastern entertainment areas of the home. 4 🛤 2 🚔 4 🚘