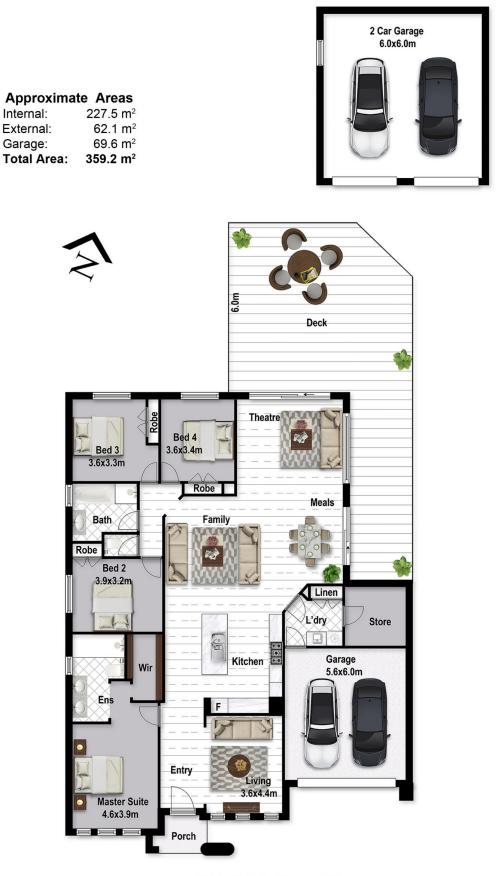

The floor plan of this high quality, executive home flows effortlessly from the front door and wide entrance hall, right through to the gorgeous, landscaped, North facing and private outdoor entertainment area. Multiple living areas are a feature of this beautiful home which has been designed with the entertainer in mind. The cleverly planned kitchen would make any chef proud with ample preparation room on the expansive stone bench tops, quality appliances and plenty of storage space. Flowing seamlessly to the dining and multiple living areas, leading on through full length glass stacker doors to both the Northern and Eastern entertainment areas of the home. 4 🛤 2 🚔 4 🚘

| Price                |
|----------------------|
| <b>Building Size</b> |
| Land Size            |
| View                 |

- :\$1,300,000
- : 39 sqm
- : 1580 sqm

lew

: https://www.brantandbernhardt.com.au/s ale/qld/sunshine-coast/maleny/residenti al/house/6983336