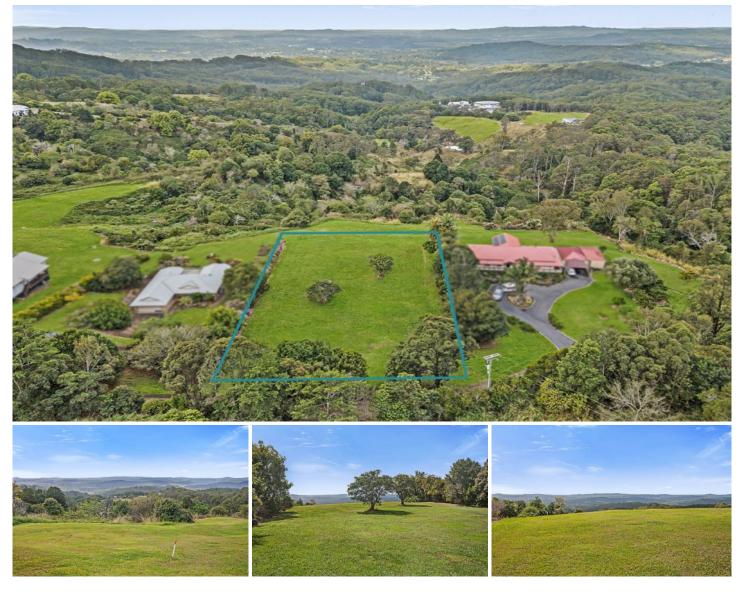

## 349 Balmoral Road MONTVILLE QLD

Rare, Vacant Hinterland Land - Build Your Dream Home Here!

Rare opportunity to acquire a vacant, North East facing,3384m2 flat block of land with stunning ocean and Hinterland views, within minutes to Montville and Maleny. Situated in the much sought after Clearview Estate and nestled on 100 acres of shared peace and tranquillity. There are only 11 lots in this exclusive gated estate, privately positioned down a long driveway and surrounded by natural bush and lush lawns.

This is truly a blank canvas to build your dream home. Vacant blocks of land in the Hinterland are in very short supply and are highly sought after, especially land that is flat with amazing views.

## Land Size : 3384 sqm

View

: https://www.brantandbernhardt.com.au/sale/ qld/sunshine-coast/montville/residential/land /6983339

Susan Brant 0428 573 170