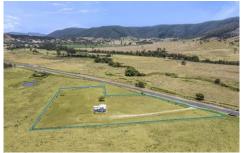

## 1943 Maleny-Kenilworth Road CONONDALE QLD

Your Country Getaway Awaits!

Imagine waking up to these sweeping valley and mountain views. Vacant land is hard to find, especially this popular size so dont miss this one. This block has a very tranquil feel and is an excellent, easy to manage 1.02ha or 2.5 acres. Perfect for the larger acreage down sizers, sustainable living or just for a getaway weekender. 1943 Maleny-Kenilworth Road is just waiting for its new owner to build a home and settle into the country lifestyle.

Surrounded by larger acreage properties and featuring -

- North facing, elevated 1.02 Ha (2.5 acres) with stunning mountain and valley views
  - 6mx6m shed with 6mx3m verandah, additional 3.4m x

Land Size: 10200 sqm