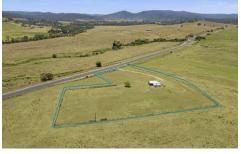

## 1943 Maleny-Kenilworth Road CONONDALE QLD

Your Country Getaway Awaits!

Imagine waking up to these sweeping valley and mountain views. Vacant land is hard to find, especially this popular size so dont miss this one. This block has a very tranquil feel and is an excellent, easy to manage 1.02ha or 2.5 acres. Perfect for the larger acreage down sizers, sustainable living or just for a getaway weekender. 1943 Maleny-Kenilworth Road is just waiting for its new owner to build a home and settle into the country lifestyle.

Surrounded by larger acreage properties and featuring -

- North facing, elevated 1.02 Ha (2.5 acres) with stunning mountain and valley views
  - 6mx6m shed with 6mx3m verandah, additional 3.4m x

Land Size: 10200 sqm