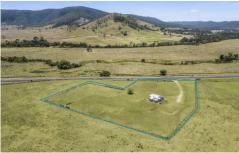

## 1943 Maleny-Kenilworth Road CONONDALE QLD

Your Country Getaway Awaits!

Imagine waking up to these sweeping valley and mountain views. Vacant land is hard to find, especially this popular size so dont miss this one. This block has a very tranquil feel and is an excellent, easy to manage 1.02ha or 2.5 acres. Perfect for the larger acreage down sizers, sustainable living or just for a getaway weekender. 1943 Maleny-Kenilworth Road is just waiting for its new owner to build a home and settle into the country lifestyle.

Surrounded by larger acreage properties and featuring -

- North facing, elevated 1.02 Ha (2.5 acres) with stunning mountain and valley views
  - 6mx6m shed with 6mx3m verandah, additional 3.4m x

Land Size: 10200 sqm