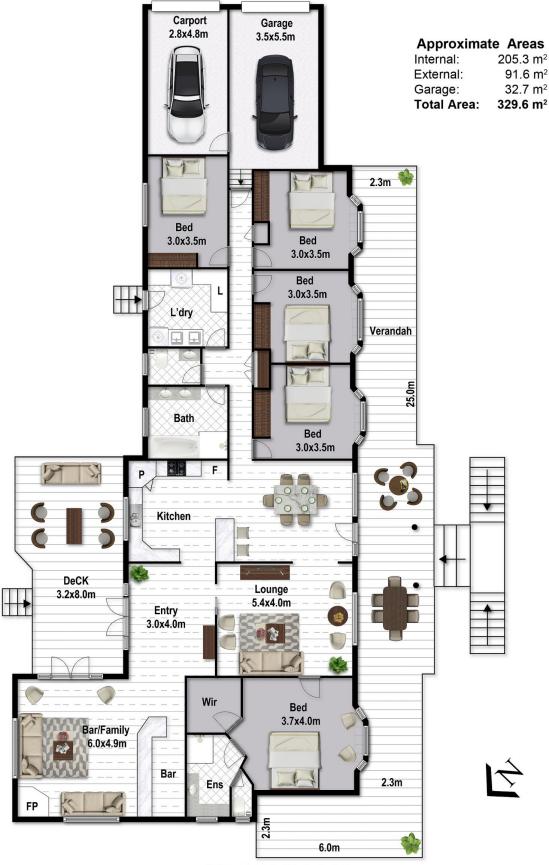

## 14 Cynthia Hunt Drive FLAXTON

This floor plan is intented as a guide only. Layout dimension are approximate only. No representation or warranties of any nature whatsoever are given or intended. Any person using this information should rely on their own enquiries.