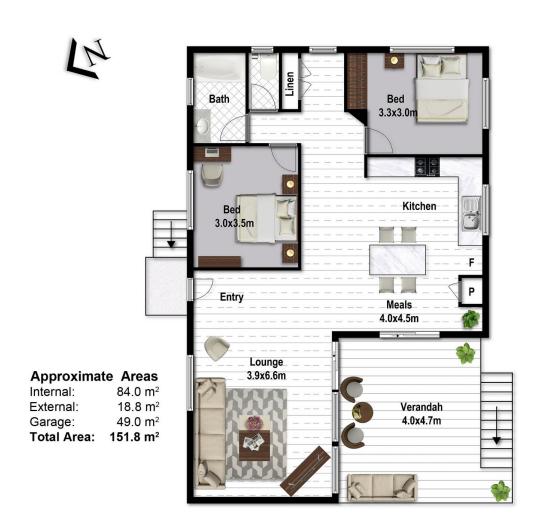

## 147 Apaloosa Drive CONONDALE

**Lower Level** 

Main Level

© lan Francis Photography

## This floor plan is intented as a guide only. Layout dimension are approximate only. No representation or warranties of any nature whatsoever are given or intended. Any person using this information should rely on their own enquiries.