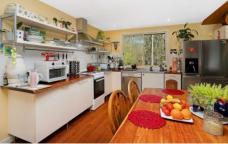

## Features include -

- Spacious lounge area with wood fireplace, elegant skillion ceilings and timber look floor
- Large sliding doors opening from both the kitchen & living areas to a 4m x 4.7m covered verandah with peaceful bushland views, perfect for that morning cup of coffee while