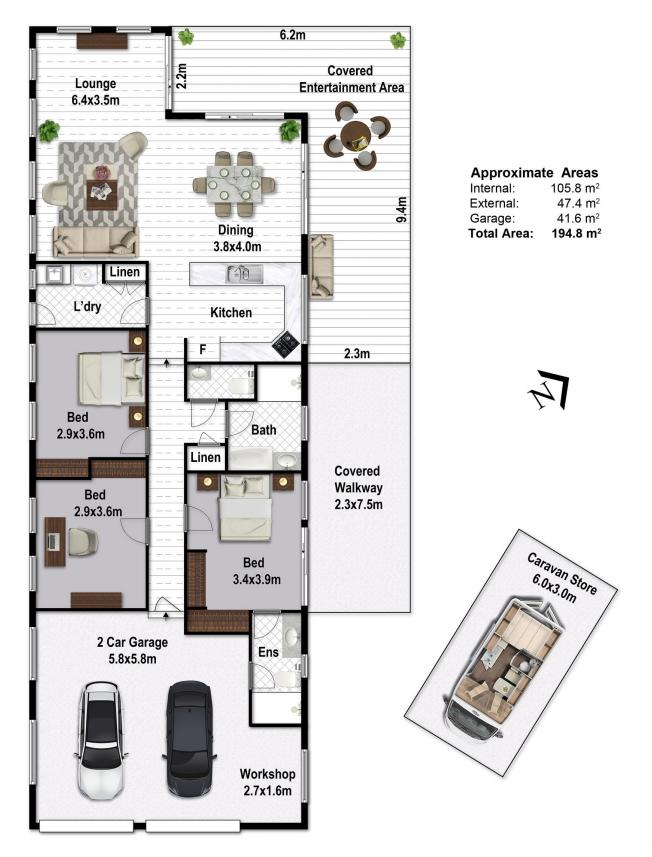

3 📭 2 🖺 3 🗬

**Price** : \$ 1,100,000 Building Size: 194.8 sqm **Land Size** : 4098 sqm

**View** : https://www.brantandbernhardt.com.au/s ale/qld/sunshine-coast/mooloolah-valley/

residential/house/7180102