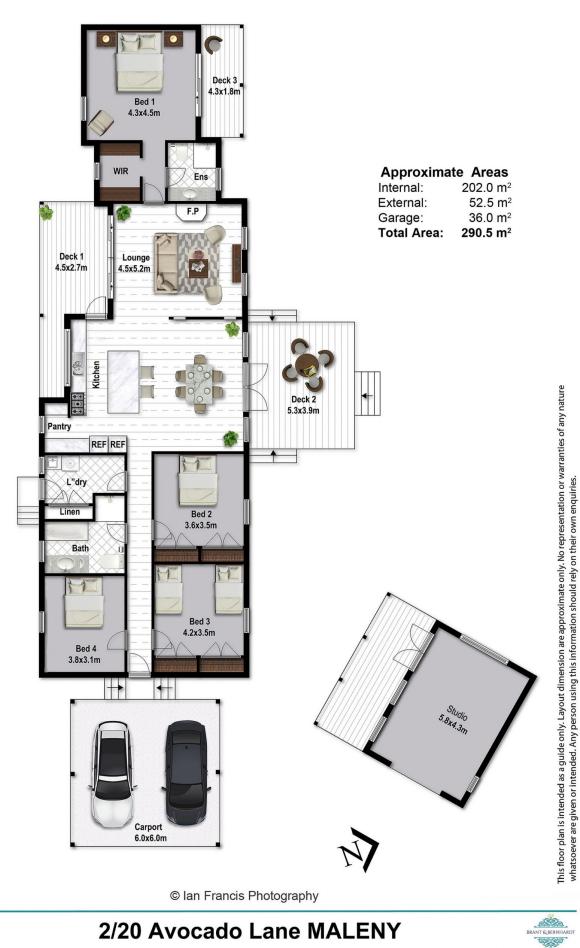

- Fabulous new kitchen featuring - expansive 40mm thick stone waterfall island bench with bar, sleek soft-close drawers, double integrated fridge and dishwasher, Price Building Size : 290.5 sqm Land Size

## 2/20 Avocado Lane MALENY

2/20 Avocado Lane MALENY

BR.