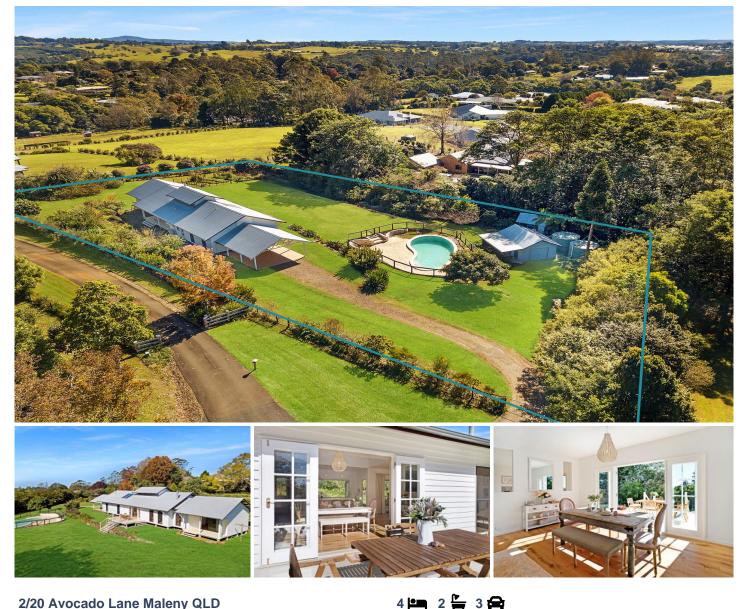

## 2/20 Avocado Lane Maleny QLD

Contemporary, Elegant Home, Eastern Side of Maleny!

Retreat to one of Maleny's most sought after addresses and find your own private piece of paradise in a private no-through lane above Avocado Lane. This stunning north facing home on almost an acre of all usable land is cleverly designed for minimal maintenance and sumptuous resort-style living. The newly renovated and extended design of this beautiful home ensures a seamless flow from the chic, new inside to the expansive outside living areas. Large windows and doors take in the artfully planted garden and peaceful distant views, with an abundance of natural light and gentle breezes.

- Fabulous new kitchen featuring - expansive 40mm thick stone waterfall island bench with bar, sleek soft-close drawers, double integrated fridge and dishwasher, Price Building Size : 290.5 sqm Land Size