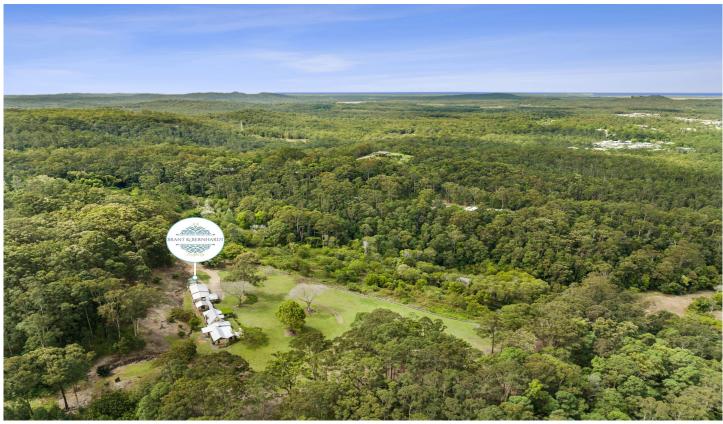

## 201 Landsborough Maleny Road Mount Mellum QLD

This gorgeous chalet style home is tucked away from the busy world, no neighbours in sight but just a few minutes drive to both Maleny and Landsborough. Chalet style home cleverly designed to make the most of the stunning views over the Hinterland and all the way to Moreton and Tangalooma Islands. Ergonomically constructed from New Guinea Rosewood and clay brick building materials, this home fits perfectly into its bush surrounds. Privately positioned down a long driveway on 13.9Ha, your privacy is assured.