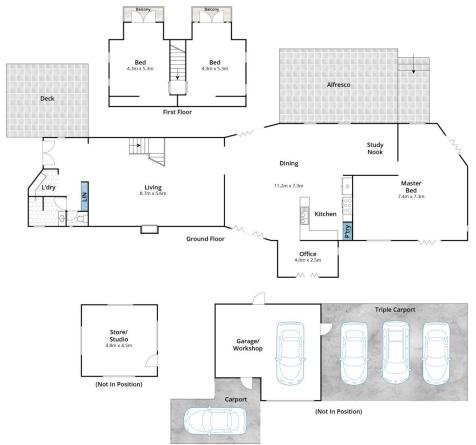

Dee Bernhardt 0428 573 170

Approx. House Area 238m²
Approx. Land Area 13.9 ha
Whilst bwrm.com.au has made every attempt to ensure the accuracy of the floor plan contained here, measurements are approximate and no responsibility is taken for any error, omission, or mis-statement. This plan is for illustrative purposes only.