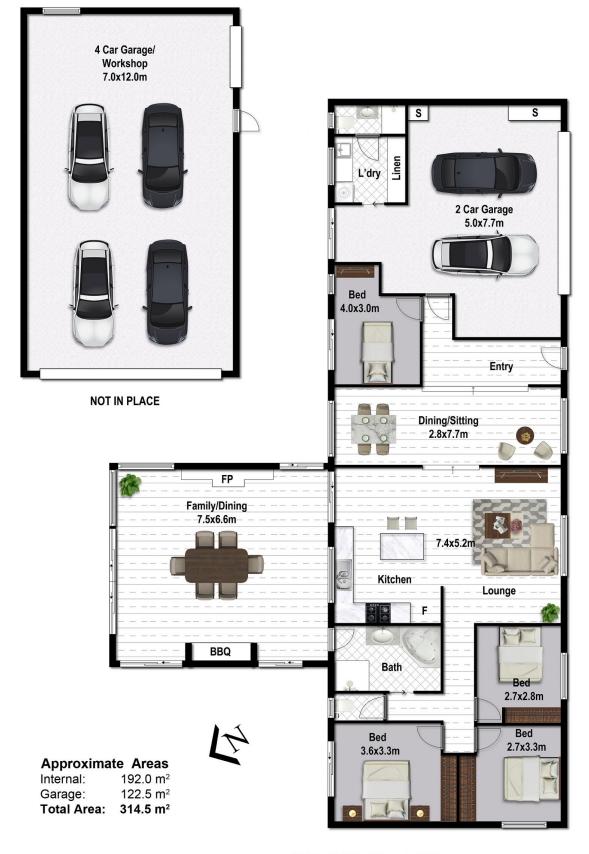

Features of this comfortable home include -

- 4 bedrooms, 3 with built ins, 3 with split system reverse cycle air conditioning, all with fans

- One large family bathroom with spa, shower and separate toilet, smaller bathroom at the other end of the home

- Kitchen features plenty of storage space, Miele oven, gas cooktop, Westinghouse dishwasher, large breakfast bar with easy-care stainless-steel top

4 🛤 2 📛 6 🚘

Price Building Size : 230.5 sqm Land Size View

- : \$1,200,000
- : 2518 sqm

: https://www.brantandbernhardt.com.au/s ale/qld/sunshine-coast/maleny/residenti al/house/7223009

**Dee Bernhardt** 0428 573 170

https://www.brantandbernhardt.com.au

2/20 Maple Street Maleny QLD