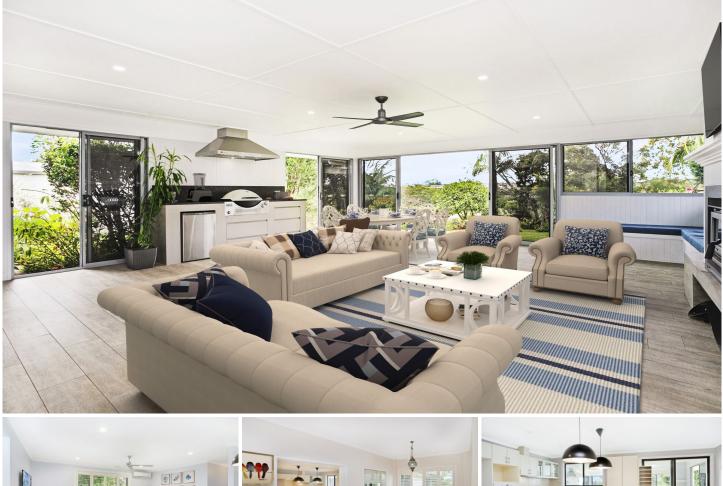

## 21 Hilltop Crescent Maleny QLD

A Feel Good Family Home Amongst Leafy Serenity!

Positioned in a very quiet cul de sac, within a short walk to the main street of the bustling Hinterland township of Maleny. Convenience of all town services on an easy care 2,518m2 block. Nestled amongst established fruit trees and gardens with a great Northerly aspect.

Features of this comfortable home include -

- 4 bedrooms, 3 with built ins, 3 with split system reverse cycle air conditioning, all with fans

- One large family bathroom with spa, shower and separate toilet, smaller bathroom at the other end of the home

- Kitchen features plenty of storage space, Miele oven, gas cooktop, Westinghouse dishwasher, large breakfast bar with easy-care stainless-steel top

4 🛤 2 📛 6 🚘

Price Building Size : 230.5 sqm Land Size View