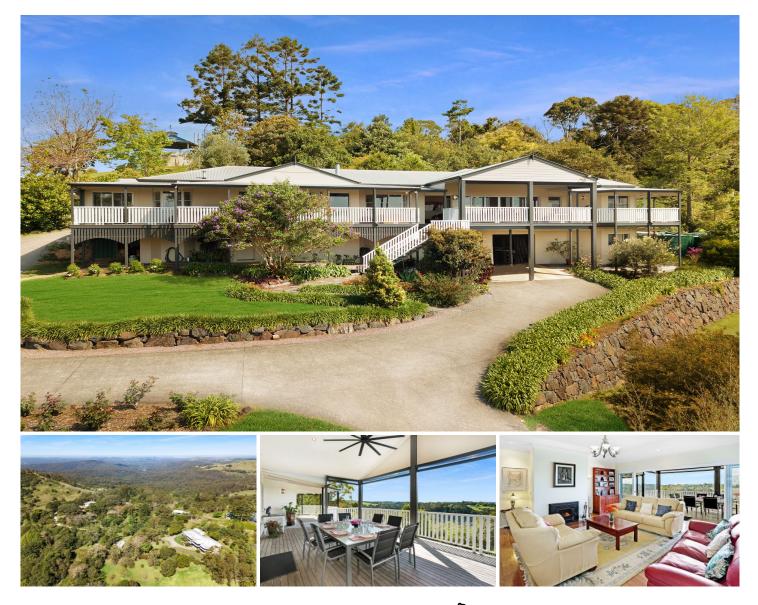

## 694 Maleny-Montville Road Balmoral Ridge QLD

Privately positioned down a long driveway, you will find this spectacular lifestyle property. Proudly sitting in an elevated position on your very own 8.52ha of rolling hills complete with gorgeous views out to the ranges beyond. When you first enter the circular driveway and catch a glimpse of this majestic home, it is positively breathtaking and a definite wow moment. Imagine having your own access to the iconic, permanently running Obi Obi Creek complete with rock pools & seasonal waterfall.

45 metres of wide wrap around verandas provide plenty of places to sit and enjoy a quiet moment, no matter what the weather brings. A hip roof over the large North facing, outdoor entertainment area, provides a perfect spot to entertain family and friends complete with stunning views.

Considerable room proportions throughout the home, along

https://www.brantandbernhardt.com.au