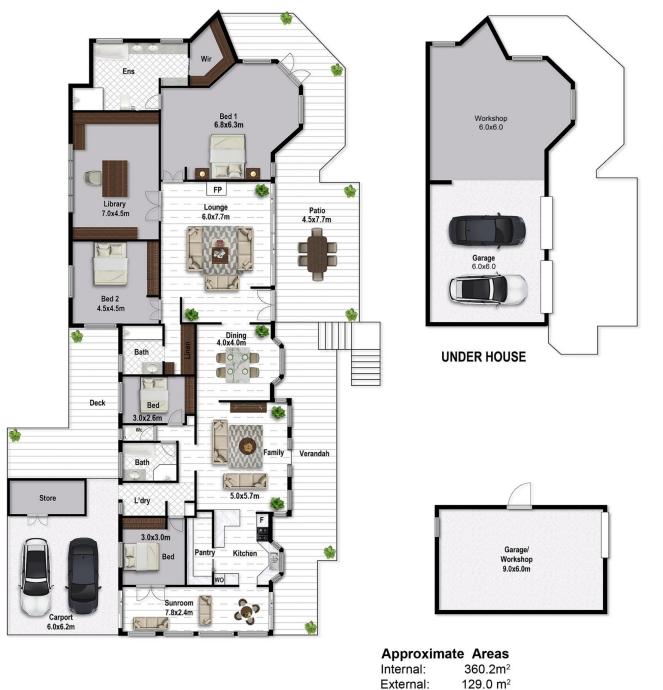

Considerable room proportions throughout the home, along

https://www.brantandbernhardt.com.au

## 4 🛤 3 🚆 6 🚘

Price Building Size : 489 sqm Land Size View

- : \$ 2,600,000
- : 8.52 ha

: https://www.brantandbernhardt.com.au/s ale/qld/south/balmoral-ridge/residential/h ouse/7223219

Susan Brant 0428 573 170

**Dee Bernhardt** 0428 573 170

2/20 Maple Street Maleny QLD

© Ian Francis Photography

Garage:

**Total Area:** 

128.0 m<sup>2</sup>

617.2 m<sup>2</sup>

694 Maleny Montville Road BALMORAL RIDGE