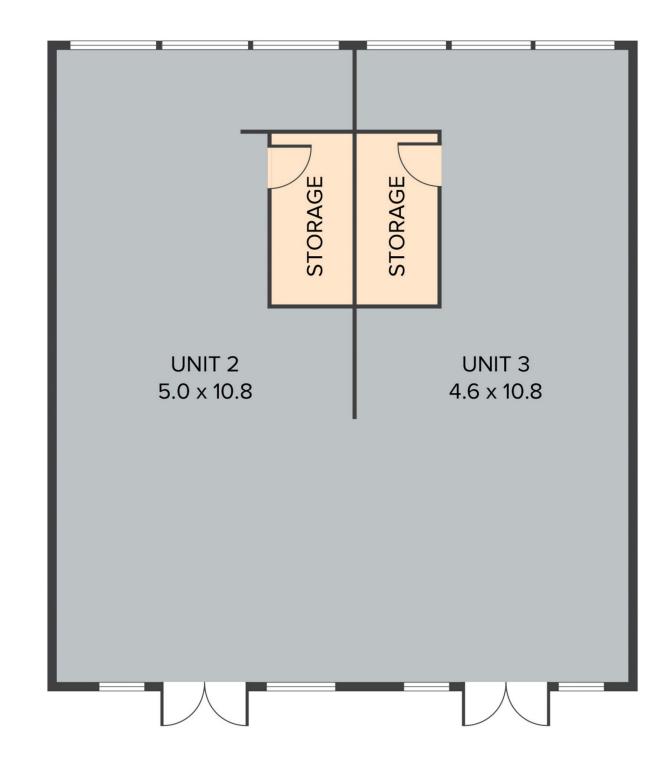

## U2 & U3, 171-183 Main Street, Montville

TOTAL APPROX. RETAIL SPACE 109 SQ.M Whilst every attempt has been made to ensure the accuracy of the floor plan contained here, measurements of doors, windows, rooms and any other items are approximate and no responsibility is taken for any error, omission, or misstatement. This plan is for illustrative purposes only and should be used as such by any prospective purchaser.