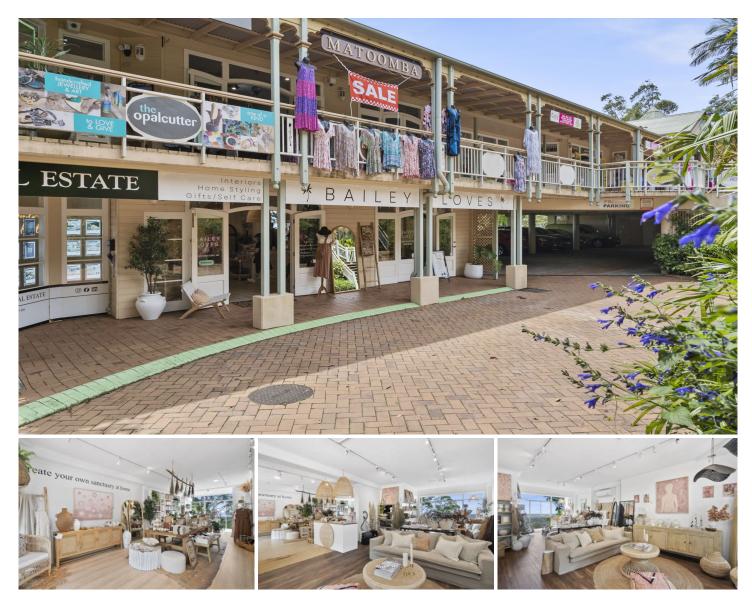

## Shop 2/171-183 Main Street Montville QLD

FOR SALE and Available to LEASE!

Located in the iconic The Pottery building in Montville village, part of the beautiful Sunshine Coast Hinterland region. Owner is offering both units 2 and 3 on the basis that they are sold together.

- Shop 2 45m2 plus 9m2 exclusive use area \$335,000
- Shop 3 44m2 plus 9m2 exclusive use area \$335,000
- Great signage opportunities with high visibility

- Russell Family carpark is a short walk making it a popular first stop for visitors to Montville

- Visitor information centre is just across the road which is very popular with tourists

- Shop space 2 and 3 are available for vacant possession as from 26th July 2023

- The dividing wall could easily be put back in to create two