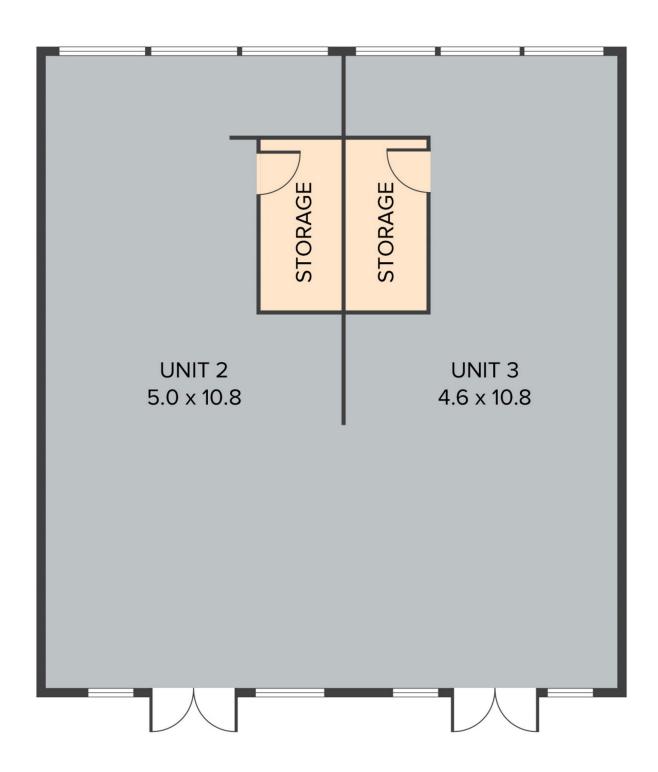

- Shop 2 45m2 plus 9m2 exclusive use area \$335,000
- Shop 3 44m2 plus 9m2 exclusive use area \$335,000
- Great signage opportunities with high visibility
- Russell Family carpark is a short walk making it a popular first stop for visitors to Montville
- Visitor information centre is just across the road which is very popular with tourists
- Shop space 2 and 3 are available for vacant possession as from 26th July 2023
- The dividing wall could easily be put back in to create two