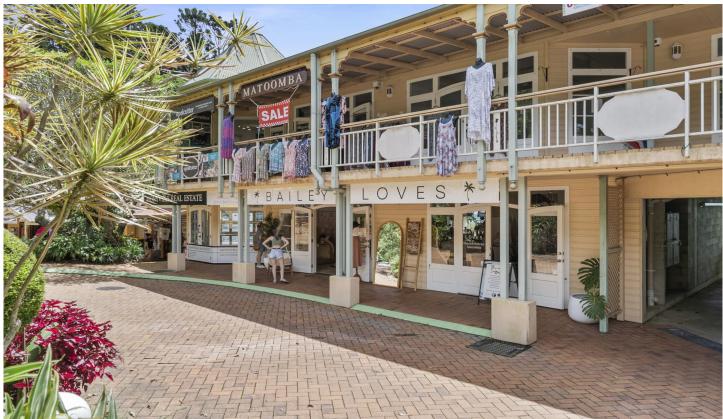

## Shop 3/171-183 Main Street Montville QLD

## FOR SALE and Available to LEASE!

Located in the iconic The Pottery building in Montville village, part of the beautiful Sunshine Coast Hinterland region. Owner is offering both units 2 and 3 on the basis that they are sold together.

- Shop 2 45m2 plus 9m2 exclusive use area \$335,000
- Shop 3 44m2 plus 9m2 exclusive use area \$335,000
- Great signage opportunities with high visibility
- Russell Family carpark is a short walk making it a popular first stop for visitors to Montville
- Visitor information centre is just across the road which is very popular with tourists
- Shop space 2 and 3 are available for vacant possession as from 26th July 2023
- The dividing wall could easily be put back in to create two