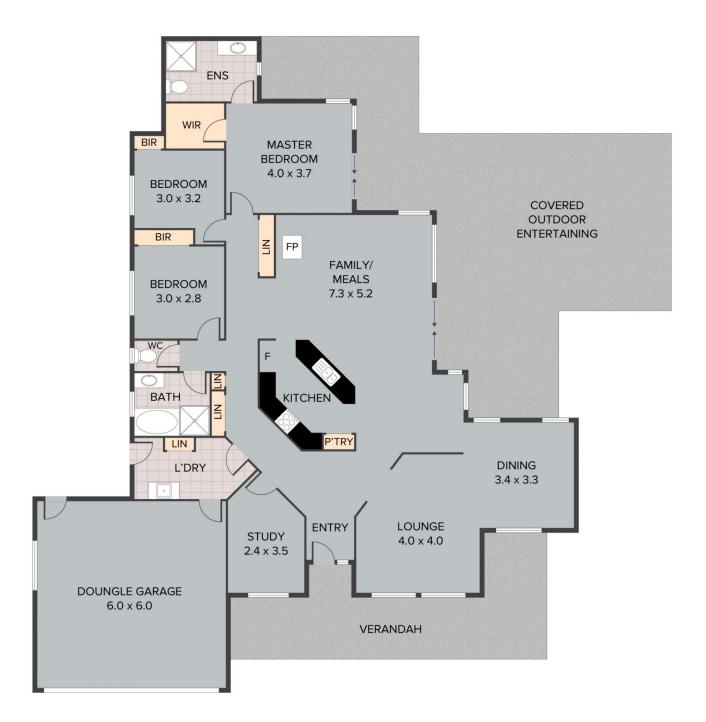

**Dee Bernhardt** 0428 573 170

https://www.brantandbernhardt.com.au

2/20 Maple Street Maleny QLD

20 Ensbey Road, Flaxton TOTAL APPROX. FLOOR AREA 205 SQ.M Whist every attempt has been made to ensure the accuracy of the floor plan contained here, measurements of doors, windows, rooms and any other items are approximate and no responsibility is taken for any error, omission, or misstatement. This plan is for illustrative purposes only and should be used as such by any prospective purchaser.