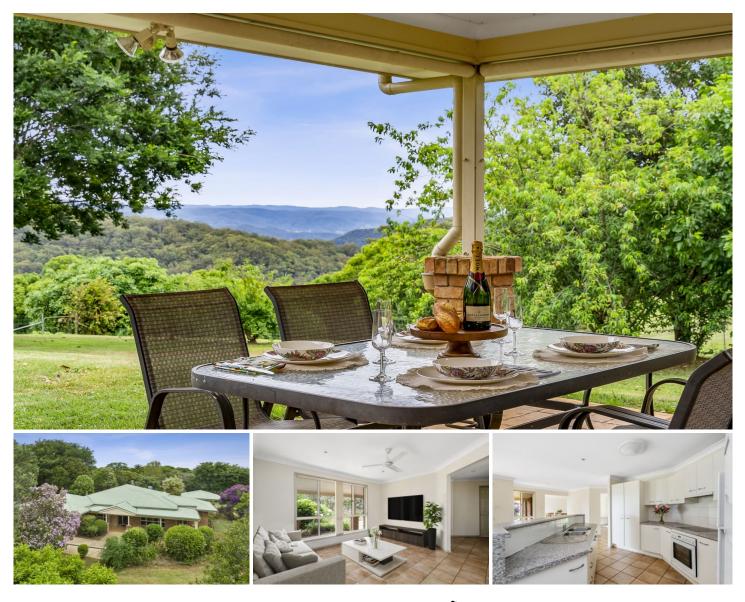

## 20 Ensbey Road Flaxton QLD

Privately tucked away on a no through road, this low maintenance brick home has been centrally positioned to maximise the owners privacy. Nestled on a much sought after 5,000sm block the new owners will enjoy absolutely stunning valley views, magic sunsets and peace and quiet with just the sounds of the birds. 20 Ensbey Road is beautifully positioned within a short drive to everything that the Sunshine Coast Hinterland has to offer.

The block is gently sloping so easy to maintain. There are loads of different types of established fruit trees including mangoes, avocados, a variety of stone fruit and citrus, mulberry, blueberries, Davidson plum just to name a few. The garden also features camellias, roses, gardenias and beautiful native trees. The drinkable bore is certainly a valuable addition to this block and will be appreciated by the avid gardeners.