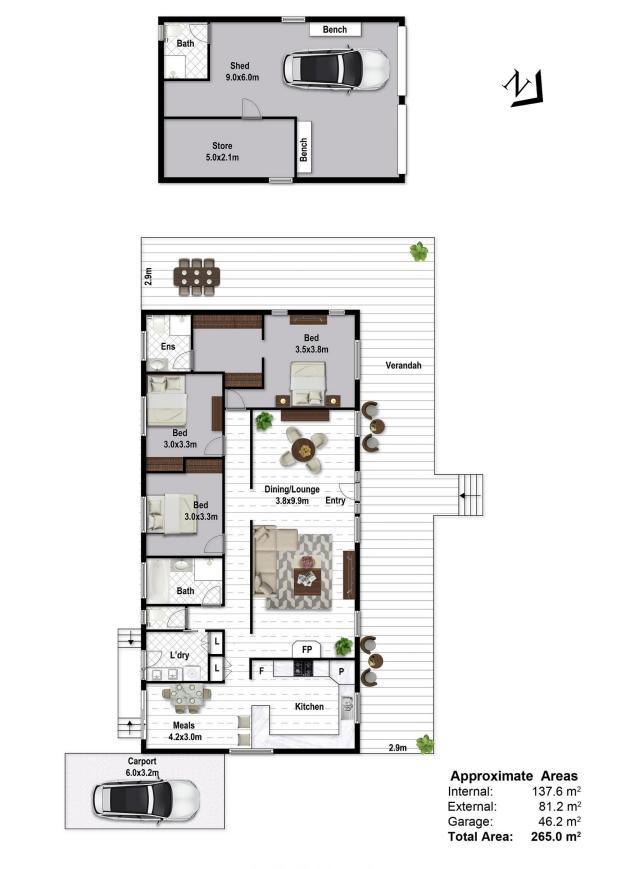

## **1064 Aherns Road CONONDALE**

This floor plan is intented as a guide only. Layout dimension are approximate only. No representation or warranties of any nature whatsoever are given or intended. Any person using this information should rely on their own enquiries.