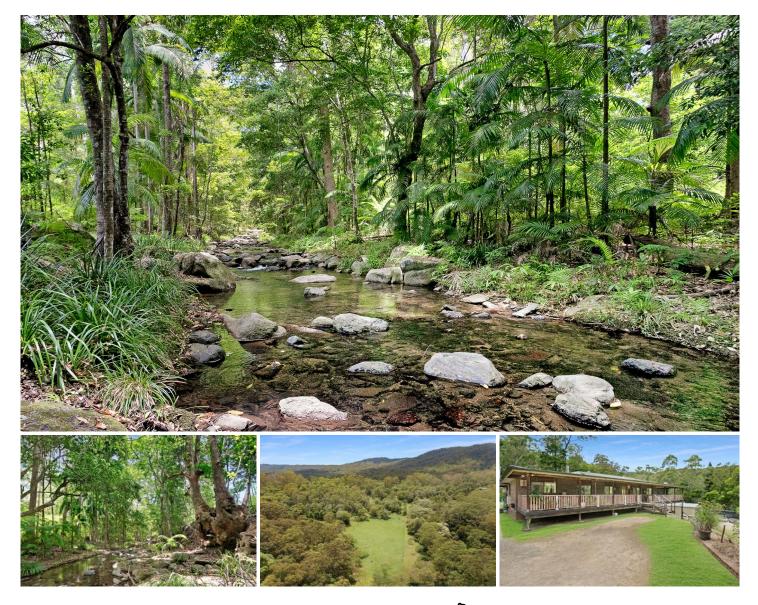

## 1064 Aherns Road Conondale QLD

Pristine Paradise in the Sunshine Coast Hinterland!

Crystal clear Scrub Creek gently meanders its way along one boundary of this amazing eco-friendly property. This permanently flowing creek featuring swimming holes and waterfalls, bubbling over ancient basalt boulders and surrounded by tall rainforest and native trees. The local wildlife, including platypus and native birds are prolific. The tinkling birdsong creates a complimentary background to the gentle sound of the running water. Water is a feature of this amazing property which also includes two spring fed dams. If you are looking for a truly peaceful place to escape the hustle and bustle of life, well this 10 hectare (just over 24 acre) piece of paradise is a must for you!

Solid brick and timber home built in 1995 sits in an elevated position overlooking the property. A builder's own home

https://www.brantandbernhardt.com.au

3 🖿 3 📛 3 🛱

| Price                |
|----------------------|
| <b>Building Size</b> |
| Land Size            |
| View                 |