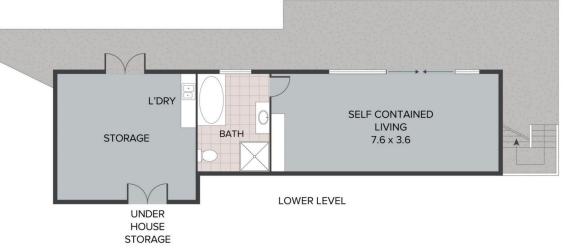

**Susan Brant** 0428 573 170

2/20 Maple Street Maleny QLD

108 Obi Vale Road, North Maleny TOTAL APPROX. FLOOR AREA 257 SQ.M Whilst every attempt has been made to ensure the accuracy of the floor plan contained here, measurements of doors, windows, rooms and any other items are approximate and no responsibility is taken for any error, omission, or misstatement. This plan is for illustrative purposes only and should be used as such by any prospective purchaser.