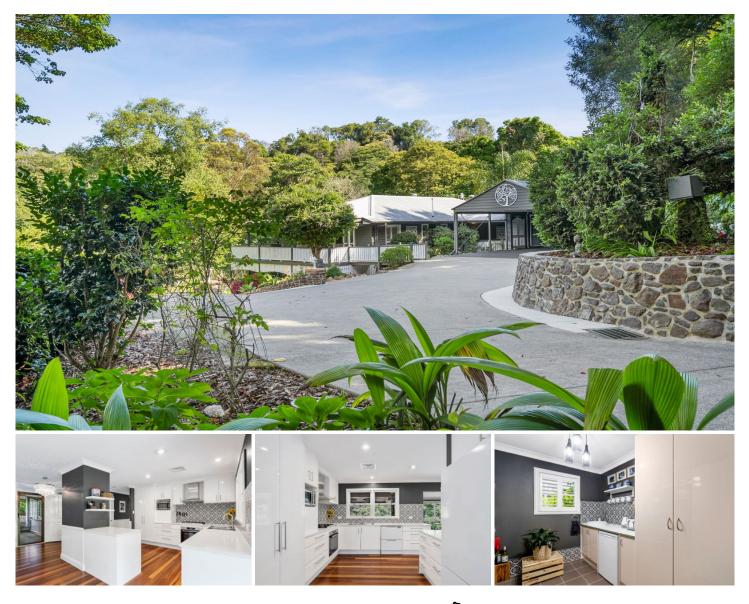

## 108 Obi Vale North Maleny QLD

Stunning, character Queenslander overlooking the iconic Obi Obi on a gently sloping and very private 6,159sm block. The sound of the water gently tumbling over the rocks in the creek below is truly a peaceful and magical sound. Stunning views of the creek can be enjoyed from almost all areas of the home. Properties with access to the Obi Obi are rarely offered for sale so make sure you don't miss this one!

A long curved and treelined driveway with stunning feature rock walls and a leafy pocket of rainforest, leads you to this impressive home. The graceful, sweeping lawns stretch all the way to the creek, what a perfect place to sit and relax at the end of the day.