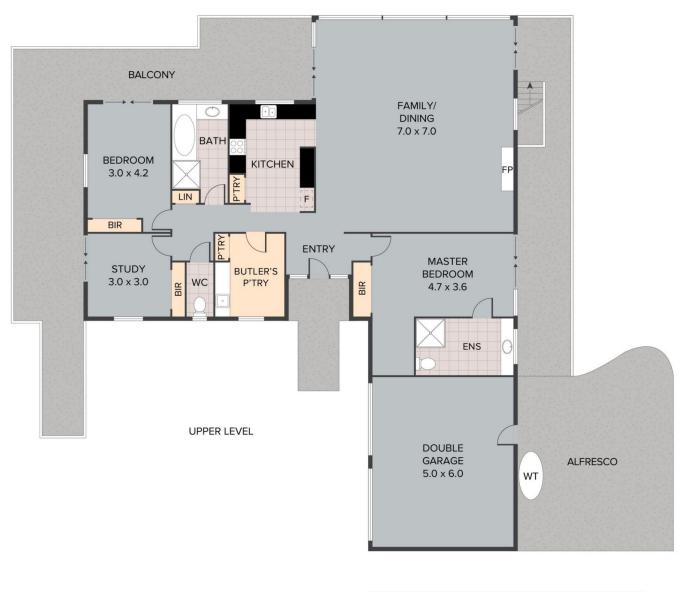

## Top floor includes -

**Susan Brant** 0428 573 170

2/20 Maple Street Maleny QLD

108 Obi Vale Road, North Maleny TOTAL APPROX. FLOOR AREA 257 SQ.M Whilst every attempt has been made to ensure the accuracy of the floor plan contained here, measurements of doors, windows, rooms and any other items are approximate and no responsibility is taken for any error, omission, or misstatement. This plan is for illustrative purposes only and should be used as such by any prospective purchaser.