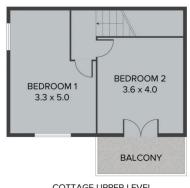

Susan Brant 0428 573 170

(NOT IN POSITION)

UPPER LEVEL

GROUND LEVEL

COTTAGE UPPER LEVEL

OFFICE 6.0 x 3.0 STORAGE STORAGE OFFICE 6.0 x 3.0 STUDIO

COTTAGE GROUND LEVEL

90 Treehaven Way, Maleny
TOTAL APPROX. FLOOR AREA 146 SQ.M
TOTAL APPROX. LAND AREA 839 SQ.M
Whilst every attempt has been made to ensure the accuracy of the floor plan contained here, measurements of doors, windows, rooms and any other items are approximate and no responsibility is taken for any error, omission, or misstatement. This plan is for illustrative purposes only and should be used as such by any prospective purchaser.