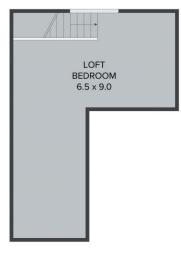

Susan Brant 0428 573 170

(NOT IN POSITION)

UPPER LEVEL

GROUND LEVEL

COTTAGE UPPER LEVEL

OFFICE 6.0 x 3.0 STORAGE STORAGE OFFICE 6.0 x 3.0 STUDIO

COTTAGE GROUND LEVEL

90 Treehaven Way, Maleny
TOTAL APPROX. FLOOR AREA 146 SQ.M
TOTAL APPROX. LAND AREA 839 SQ.M
Whilst every attempt has been made to ensure the accuracy of the floor plan contained here, measurements of doors, windows, rooms and any other items are approximate and no responsibility is taken for any error, omission, or misstatement. This plan is for illustrative purposes only and should be used as such by any prospective purchaser.