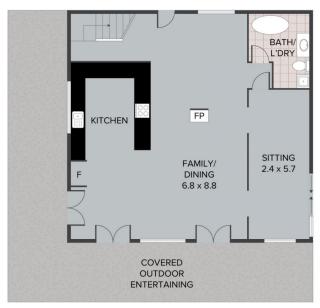

Susan Brant 0428 573 170

(NOT IN POSITION)

UPPER LEVEL

GROUND LEVEL

COTTAGE UPPER LEVEL

OFFICE 6.0 x 3.0 STORAGE STORAGE OFFICE 6.0 x 3.0 STUDIO

COTTAGE GROUND LEVEL

90 Treehaven Way, Maleny
TOTAL APPROX. FLOOR AREA 146 SQ.M
TOTAL APPROX. LAND AREA 839 SQ.M
Whilst every attempt has been made to ensure the accuracy of the floor plan contained here, measurements of doors, windows, rooms and any other items are approximate and no responsibility is taken for any error, omission, or misstatement. This plan is for illustrative purposes only and should be used as such by any prospective purchaser.