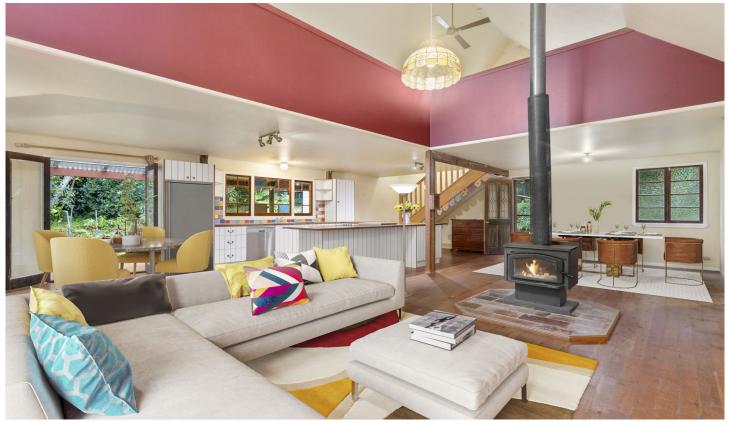

## 90 Treehaven Way Maleny QLD

Two Character Homes, Walk to Maleny!

Hidden away at the end of a quiet cul-de-sac you will find two, character filled, chalet style, brick and timber homes peacefully overlooking the in ground pool. Privately nestled amongst established gardens, on an all usable 4,000sm block you will find all the serenity you could ever want. All of this within minutes to the beautiful Hinterland township of Maleny.

The owners have converted the double garage to two very spacious, air conditioned work from home office spaces. Above the offices there is also an air conditioned media/theatre room. A triple carport provides accommodation for all the family cars.