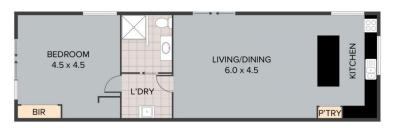

ter, country cottages. All this nestled amongst parklike grounds complete with creek and two dams. Currently operating as a popular short-term holiday business this could be your opportunity for a tree change complete with a long term, established business. Work the hours you want, while enjoying what this beautiful part of the world has to offer.

Extensively renovated and improved over the past 6 years this property is an attractive walk in and start earning prospect. Nestled at the end of a quiet, sealed, no through road the main home plus the cottages are designed for

8 🚐 5 📇 4 🚘

Price : \$ 2,200,000 Land Size : 4.68 ha

View : https://www.brantandbernhardt.com.au/sale/

qld/sunshine-coast/mapleton/residential/hou se/7405361



Susan Brant 0428 573 170



Dee Bernhardt 0428 573 170



SELF CONTAINED UNIT





WALLABY COTTAGE



ECHIDNA COTTAGE



KOOKABURRA COTTAGE