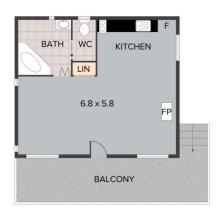

l this nestled amongst parklike grounds complete with creek and two dams. Currently operating as a popular short-term holiday business this could be your opportunity for a tree change complete with a long term, established business. Work the hours you want, while enjoying what this beautiful part of the world has to offer.

Extensively renovated and improved over the past 6 years this property is an attractive walk in and start earning prospect. Nestled at the end of a quiet, sealed, no through road the main home plus the cottages are designed for

8 🚐 5 📇 4 🚘

Price : \$ 2,200,000 Land Size : 4.68 ha

View : https://www.brantandbernhardt.com.au/sale/

qld/sunshine-coast/mapleton/residential/hou se/7405361



Susan Brant 0428 573 170



Dee Bernhardt 0428 573 170



SELF CONTAINED UNIT





WALLABY COTTAGE



ECHIDNA COTTAGE



KOOKABURRA COTTAGE