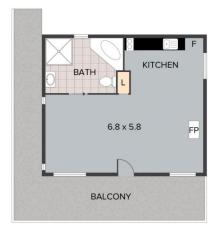

gst parklike grounds complete with creek and two dams. Currently operating as a popular short-term holiday business this could be your opportunity for a tree change complete with a long term, established business. Work the hours you want, while enjoying what this beautiful part of the world has to offer.

Extensively renovated and improved over the past 6 years this property is an attractive walk in and start earning prospect. Nestled at the end of a quiet, sealed, no through road the main home plus the cottages are designed for

8 🚐 5 📇 4 🚘

Price : \$ 2,200,000 Land Size : 4.68 ha

View : https://www.brantandbernhardt.com.au/sale/

qld/sunshine-coast/mapleton/residential/hou se/7405361



Susan Brant 0428 573 170



Dee Bernhardt 0428 573 170



SELF CONTAINED UNIT





WALLABY COTTAGE



ECHIDNA COTTAGE



KOOKABURRA COTTAGE