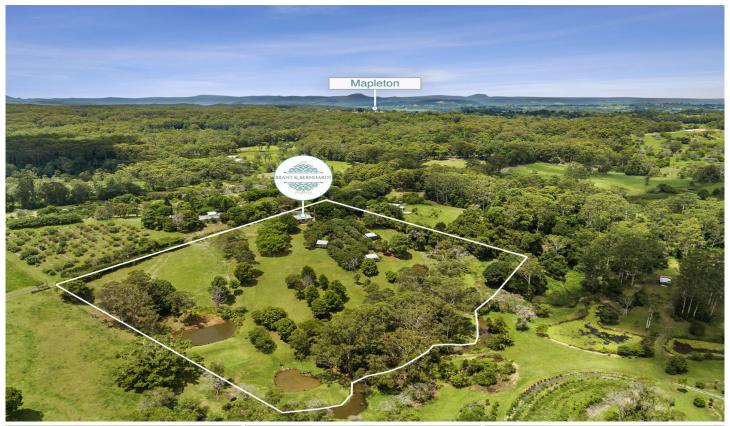

64 Johnson Road Mapleton QLD

Live The Dream - Income Plus Lifestyle!!

Live the dream in the beautiful Sunshine Coast Hinterland, enjoy a relaxed country lifestyle plus 4 streams of income. 4 private hectares with a four-bedroom home, fully self-contained, one bedroom unit plus three, character, country cottages. All this nestled amongst parklike grounds complete with creek and two dams. Currently operating as a popular short-term holiday business this could be your opportunity for a tree change complete with a long term, established business. Work the hours you want, while enjoying what this beautiful part of the world has to offer.

Extensively renovated and improved over the past 6 years this property is an attractive walk in and start earning prospect. Nestled at the end of a quiet, sealed, no through road the main home plus the cottages are designed for

8 🚐 5 📇 4 🚘

Price : \$ 2,200,000 Land Size : 4.68 ha

View : https://www.brantandbernhardt.com.au/sale/

qld/sunshine-coast/mapleton/residential/hou se/7405361

Susan Brant 0428 573 170

Dee Bernhardt 0428 573 170