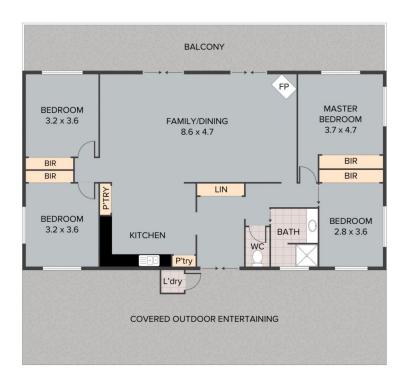

All this nestled amongst parklike grounds complete with creek and two dams. Currently operating as a popular short-term holiday business this could be your opportunity for a tree change complete with a long term, established business. Work the hours you want, while enjoying what this beautiful part of the world has to offer.

Extensively renovated and improved over the past 6 years this property is an attractive walk in and start earning prospect. Nestled at the end of a quiet, sealed, no through road the main home plus the cottages are designed for

8 🚐 5 📇 4 🚘

Price : \$ 2,200,000 Land Size : 4.68 ha

View : https://www.brantandbernhardt.com.au/sale/

qld/sunshine-coast/mapleton/residential/hou se/7405361



Susan Brant 0428 573 170



Dee Bernhardt 0428 573 170



SELF CONTAINED UNIT





WALLABY COTTAGE



ECHIDNA COTTAGE



KOOKABURRA COTTAGE