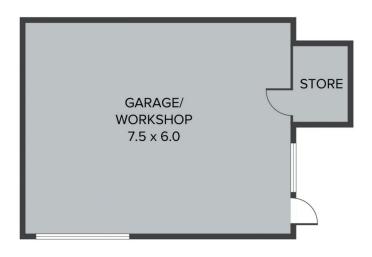

## 2 Carrington Drive Flaxton QLD

Charming, Character Home Minutes to Montville!

Romantic, heart felt home within a few minutes drive to the beautiful Sunshine Coast Hinterland township of Montville. This 3 bedroom, 2 bathroom delightful cottage is nestled amongst colourful, established gardens on an easy care and fully fenced 1047sm, corner block, complete with a lawned backyard for pets and children. There is a 7.5m x 6m shed with roller door entry for the handy person plus a single car port.