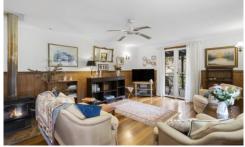

The home is filled with character features including -

- \* Ornate timber arches, VJ timber walls featuring lovely timber picture rails, timber fireplace and decorative plaster cornice
- \* All living areas open to wrap around verandahs on three