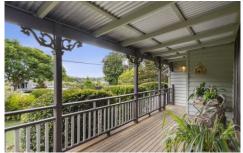

The home is filled with character features including -

- \* Ornate timber arches, VJ timber walls featuring lovely timber picture rails, timber fireplace and decorative plaster cornice
- \* All living areas open to wrap around verandahs on three