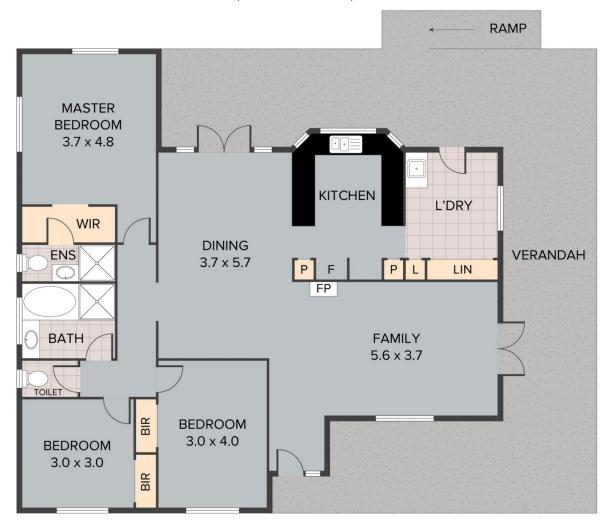

## 2 Carrington Drive Flaxton QLD

Charming, Character Home Minutes to Montville!

Romantic, heart felt home within a few minutes drive to the beautiful Sunshine Coast Hinterland township of Montville. This 3 bedroom, 2 bathroom delightful cottage is nestled amongst colourful, established gardens on an easy care and fully fenced 1047sm, corner block, complete with a lawned backyard for pets and children. There is a 7.5m x 6m shed with roller door entry for the handy person plus a single car port.

The home is filled with character features including -

- \* Ornate timber arches, VJ timber walls featuring lovely timber picture rails, timber fireplace and decorative plaster cornice
- \* All living areas open to wrap around verandahs on three