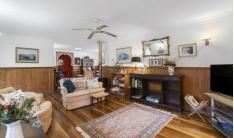

The home is filled with character features including -

- \* Ornate timber arches, VJ timber walls featuring lovely timber picture rails, timber fireplace and decorative plaster cornice
- \* All living areas open to wrap around verandahs on three