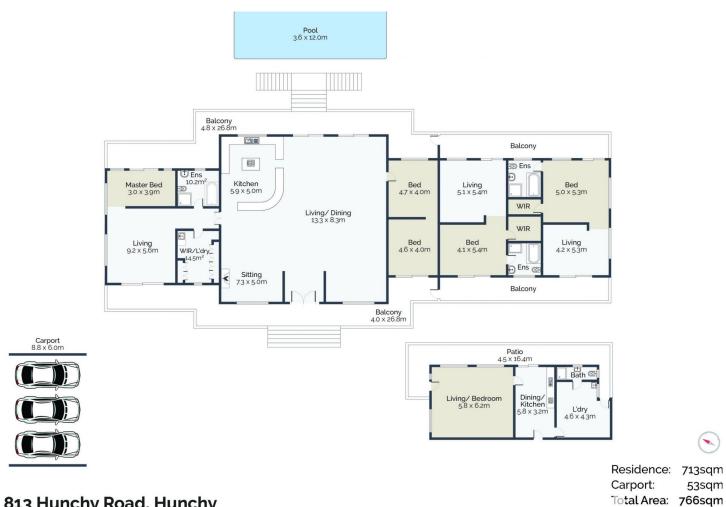

| Ī |
|---|
| , |

| Price                |
|----------------------|
| <b>Building Size</b> |
| Land Size            |
| View                 |

- : \$ 2,100,000
- : 713 sqm
- : 4.4 ha

: https://www.brantandbernhardt.com.au/s ale/qld/sunshine-coast/hunchy/residenti al/house/7481438