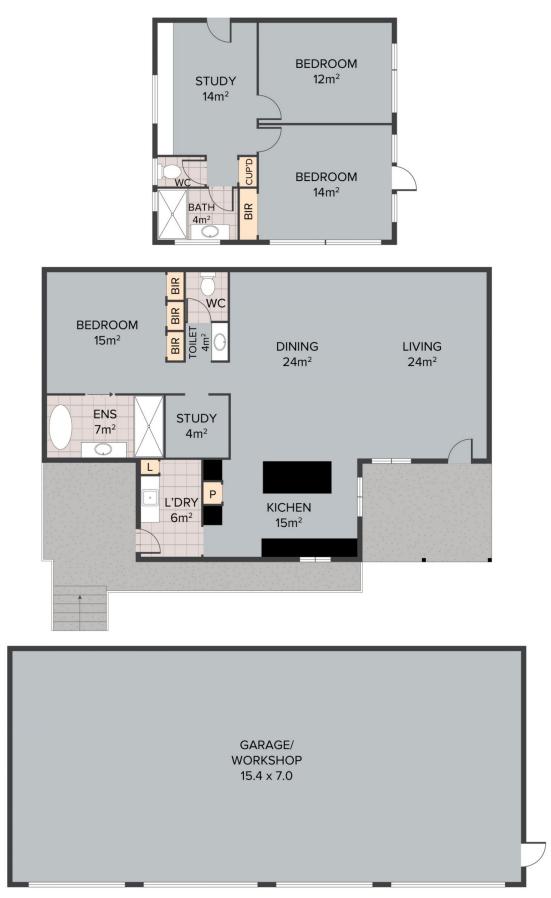

2/20 Maple Street Maleny QLD

(NOT IN POSITION)

33 Thynne Court, Maleny TOTAL APPROX. FLOOR AREA 147 SQ.M Whilst every attempt has been made to ensure the accuracy of the floor plan contained here, measurements of doors, windows, rooms and any other items are approximate and no responsibility is taken for any error, omission, or misstatement. This plan is for illustrative purposes only and should be used as such by any prospective purchaser.