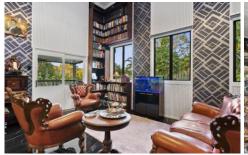

Features of this beautiful home include -

- Multiple living areas including a large open plan kitchen, dining, living room, media and library, freestanding fireplace featuring a raised hearth, full wall of black marble tiles plus extra high ceilings with antique bronze chandelier and long pendant, industrial style lights