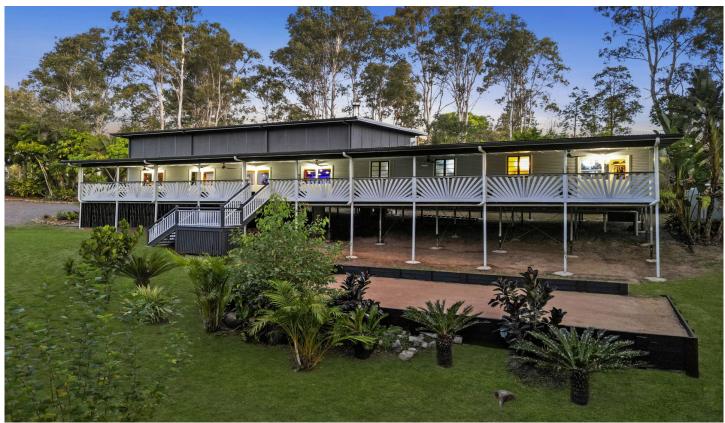

## 3/10 Meadow Lane Conondale QLD

This stunning art deco style home is certainly a rare find! Combining an old-world charm with all the modern conveniences, this 371m2 family home is sure to tick all of your boxes. Sitting proudly atop a 7,074m2 block, in a quiet no through road and conveniently situated within a short walk to the township of Conondale. There is plenty on offer here including a large family home plus a recently renovated granny flat, 4 car shed plus 2 carport accommodation, fenced paddocks and ample water supply.

Features of this beautiful home include -

- Multiple living areas including a large open plan kitchen, dining, living room, media and library, freestanding fireplace featuring a raised hearth, full wall of black marble tiles plus extra high ceilings with antique bronze chandelier and long pendant, industrial style lights