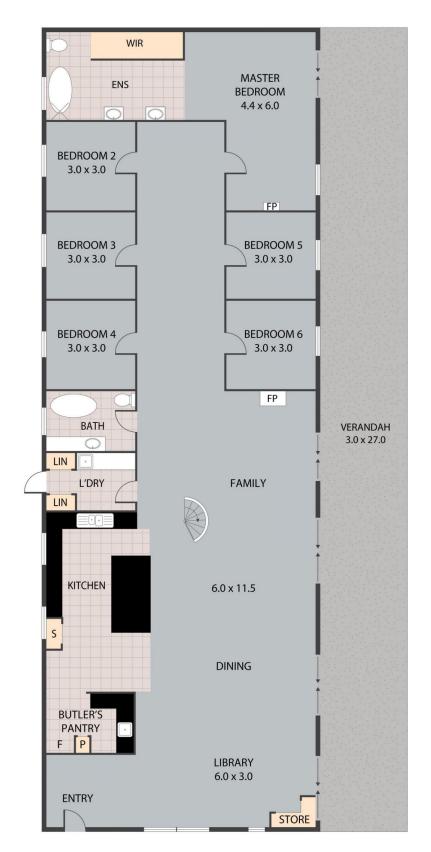

## 3/10 Meadow Lane Conondale QLD

This stunning art deco style home is certainly a rare find! Combining an old-world charm with all the modern conveniences, this 371m2 family home is sure to tick all of your boxes. Sitting proudly atop a 7,074m2 block, in a quiet no through road and conveniently situated within a short walk to the township of Conondale. There is plenty on offer here including a large family home plus a recently renovated granny flat, 4 car shed plus 2 carport accommodation, fenced paddocks and ample water supply.

Features of this beautiful home include -

- Multiple living areas including a large open plan kitchen, dining, living room, media and library, freestanding fireplace featuring a raised hearth, full wall of black marble tiles plus extra high ceilings with antique bronze chandelier and long pendant, industrial style lights

e/7603980

Dee Bernhardt 0428 573 170

**GROUND FLOOR**