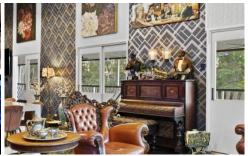

Features of this beautiful home include -

- Multiple living areas including a large open plan kitchen, dining, living room, media and library, freestanding fireplace featuring a raised hearth, full wall of black marble tiles plus extra high ceilings with antique bronze chandelier and long pendant, industrial style lights