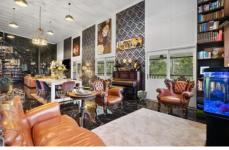

Features of this beautiful home include -

- Multiple living areas including a large open plan kitchen, dining, living room, media and library, freestanding fireplace featuring a raised hearth, full wall of black marble tiles plus extra high ceilings with antique bronze chandelier and long pendant, industrial style lights