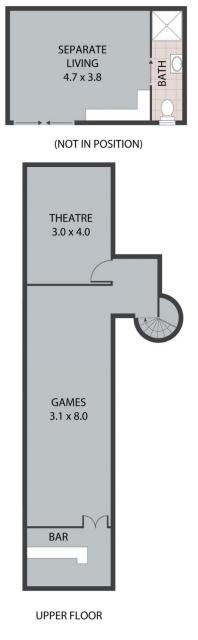

Features of this beautiful home include -

- Multiple living areas including a large open plan kitchen, dining, living room, media and library, freestanding fireplace featuring a raised hearth, full wall of black marble tiles plus extra high ceilings with antique bronze chandelier and long pendant, industrial style lights