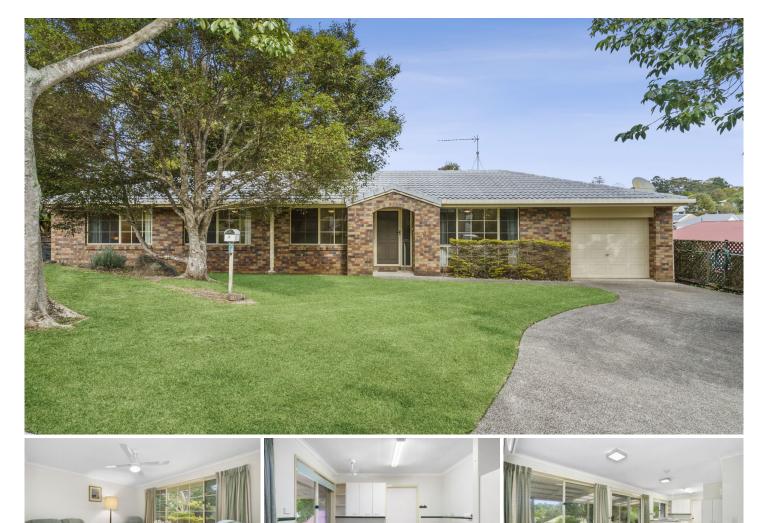

## 10 Majuba Close Maleny QLD

Maleny Gem, Walk to the Main Street!

Neat and tidy brick and tile home, with all town services, perfectly situated within a short walk to the vibrant main street of Maleny. Positioned on an easy care, North facing, 525m2 block and surrounded by established gardens. This lovely property would be perfect for a first homeowner, weekender or those buyers wanting to downsize.

Features include -

- Open plan kitchen and dining area with split system reverse cycle air conditioning

- Kitchen has internal access to a single, remote lock up garage, great use of space for storage, electric oven, ceramic cooktop and lovely views over the back yard

- The kitchen and dining area has access through sliding

4 🍋 1 🚔 1 🚘

| Price         |
|---------------|
| Building Size |
| Land Size     |
| View          |

- : \$750,000
- : 129 sqm
- : 525 sqm

: https://www.brantandbernhardt.com.au/s ale/qld/sunshine-coast/maleny/residenti al/house/7629741