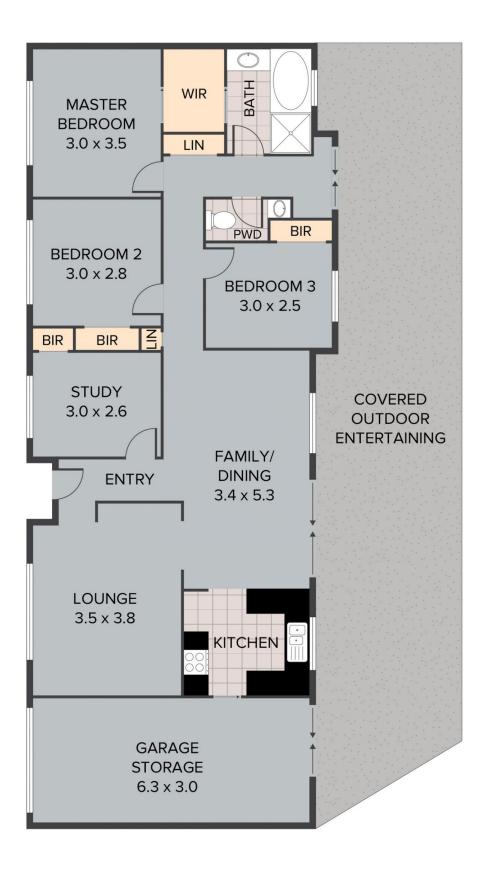

Susan Brant 0428 573 170

https://www.brantandbernhardt.com.au

2/20 Maple Street Maleny QLD

10 Majuba Close, Maleny TOTAL APPROX. FLOOR AREA 129 SQ.M Whilst every attempt has been made to ensure the accuracy of the floor plan contained here, measurements of doors, windows, rooms and any other items are approximate and no responsibility is taken for any error, omission, or misstatement. This plan is for illustrative purposes only and should be used as such by any prospective purchaser.