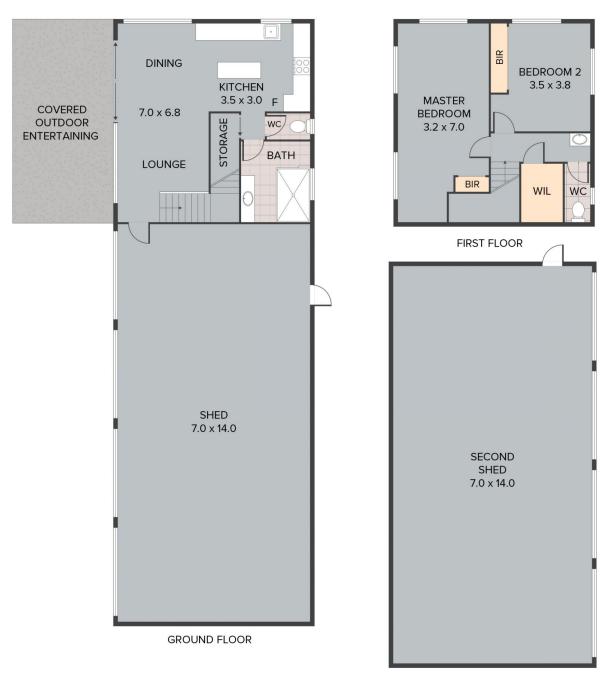

(NOT IN POSITION)

76 Berganns Road, Witta TOTAL APPROX. FLOOR AREA 99 SQ.M Whilst every attempt has been made to ensure the accuracy of the floor plan contained here, measurements of doors, windows, rooms and any other items are approximate and no responsibility is taken for any error, omission, or misstatement. This plan is for illustrative purposes only and should be used as such by any prospective purchaser.