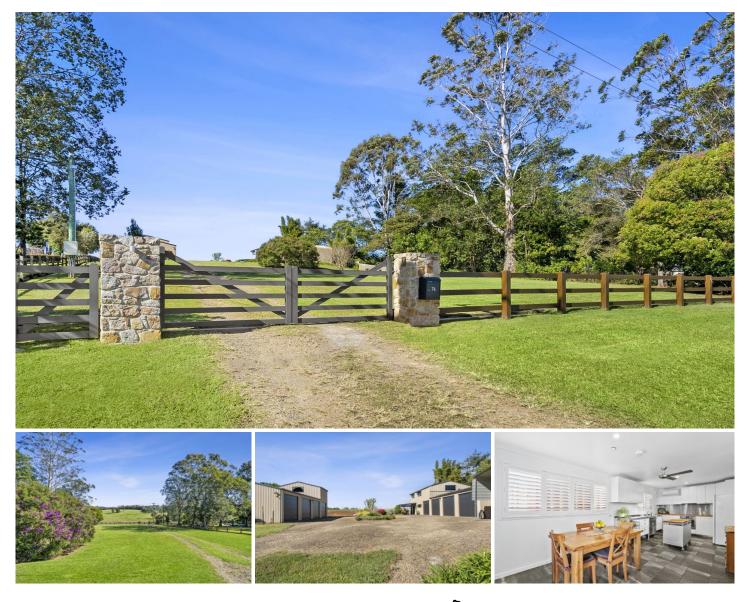

## 76 Berganns Road Witta QLD

Pristine, all usable and fully fenced, gently sloping one acre block, 7 minutes drive to the vibrant Hinterland township of Maleny and within a short walk to a local cafe and bar. Stylish and modern two bedroom apartment with views over adjoining farmland, perfect to enjoy the magic sunsets and sunrises. Stunning views provide a perfect spot for those wanting to build their dream home. Two huge sheds for cars, tools, caravan or machinery.

## Apartment Features -

- New modern country kitchen, quality cabinetry with stainless steel splash back, induction cooktop, pyrolytic oven and Miele dishwasher

- Large walk in storage off the kitchen, perfect for a pantry

- Spacious open plan dining, kitchen and lounge with split system, reverse cycle air conditioning, ceiling fan and