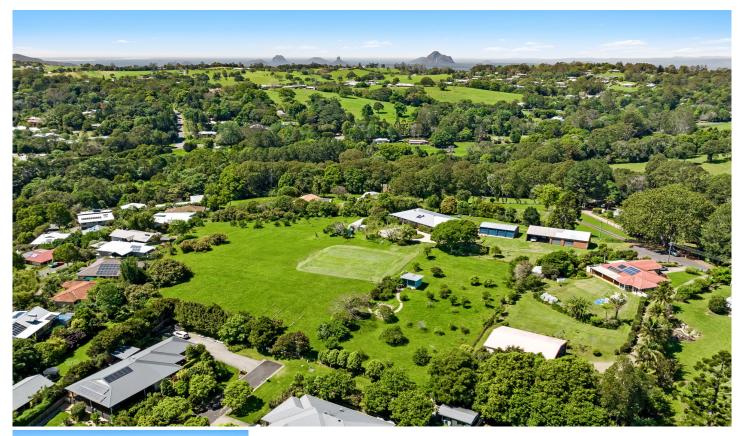

## 2/27 Hilltop Crescent Maleny QLD

Exciting new boutique, land development in the beautiful Sunshine Coast Hinterland township of Maleny. Seven, elevated blocks, all with a North Easterly aspect, gorgeous views and large building envelopes, ranging in size from 1,200m2 to 2,247m2. This land was previously used as a certified organic farm growing fruit and vegetables.

Privately positioned at the end of a quiet, no through road, the new owners of these stunning blocks will enjoy the convenience of all town services and walking paths right into the main street of Maleny. Three blocks are currently available in stage 1, off the plan, pending titles being issued. Construction starting 1st Quarter 2023.

Currently offering -

\* Lot 2 - 1200m2, Northeast facing, large building envelope

Building Size: 157 sqm

View : https://www.brantandbernhardt.com.au/s ale/qld/sunshine-coast/maleny/residenti

al/land/7666225