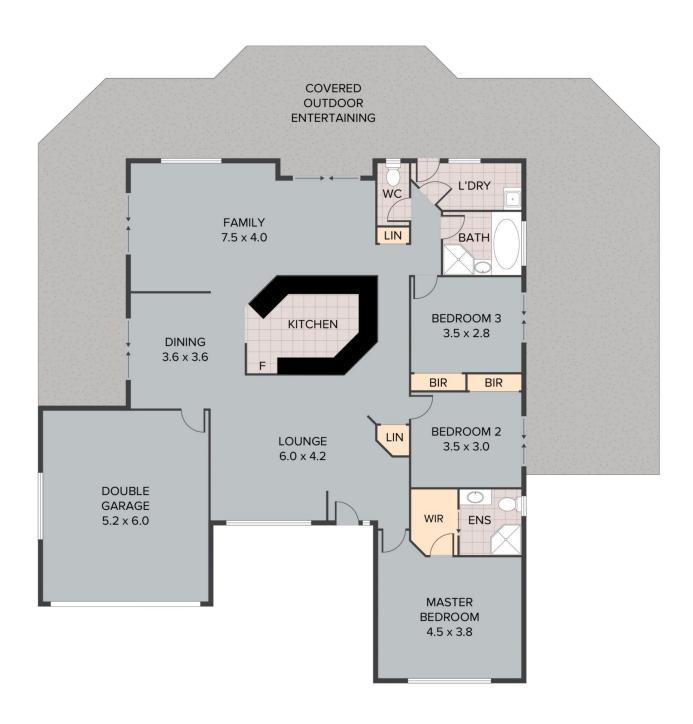

## 14 Strong Court Montville QLD

Enjoy Sunsets on the Wide Verandahs, Walk to Montville!

The perfect entertainers home! Nestled in a quiet cul-de-sac on an all usable 5,408m2 block and within walking distance to the picturesque Sunshine Coast Hinterland town of Montville. Take a leisurely stroll into Montville for your morning coffee while enjoying beautiful views along the way. 14 Strong Court has only ever had one owner who has happily enjoyed living here for 25 years.

Features of this lovely home include -

- Circa 1998, solid brick and tile home, meticulously maintained, only one owner
- Large windows with fly screen and sliding glass doors with security screens throughout the home

3 😕 2 📛 2 👄

Price : \$ 1,100,000 Building Size : 186 sqm

Land Size : 5408 sqm View : https://www

: https://www.brantandbernhardt.com.au/s ale/qld/sunshine-coast/montville/resident ial/house/7714623

**Susan Brant** 0428 573 170