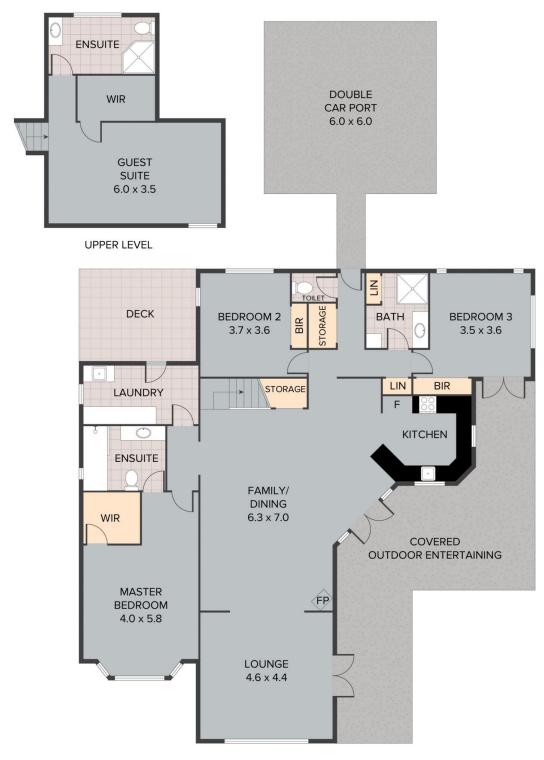

Features of this elegant home include -

- On entry you are greeted by a wide wrap around

4 🗀 3 🔓 3 🖨

Price : \$ 1,195,000 Building Size : 157 sqm Land Size : 1106 sqm

View : 1106 sqm

: https://www.brantandbernhardt.com.au/s ale/qld/sunshine-coast/maleny/residenti

al/house/7776628

**Susan Brant** 0428 573 170

(NOT IN POSITION)

**GROUND LEVEL**