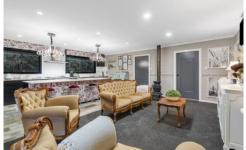

This wonderful home features -

- Open plan lounge and kitchen complete with fireplace welcomes you into this heartfelt home
- Modern, chefs kitchen featuring a SMEG freestanding 900mm stove with gas cooktop and electric oven, stainless