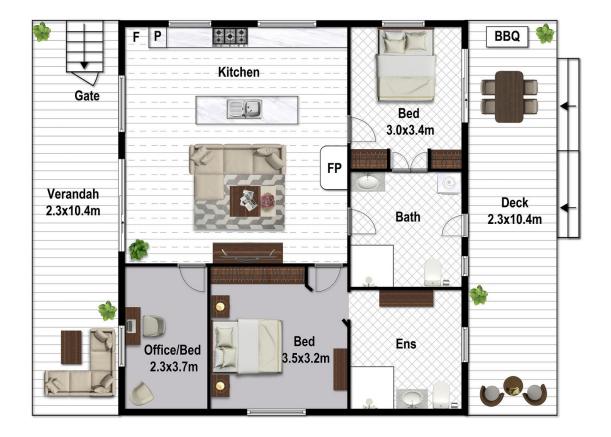

This wonderful home features -

- Open plan lounge and kitchen complete with fireplace welcomes you into this heartfelt home
- Modern, chefs kitchen featuring a SMEG freestanding 900mm stove with gas cooktop and electric oven, stainless

## 3 🕮 2 🖺 1 🖨

Price : \$ 780,000 Building Size : 184 sqm

Land Size : 2933 sqm View : https://www

: https://www.brantandbernhardt.com.au/s ale/qld/south/conondale/residential/hous

e/7777494

**Dee Bernhardt** 

## 1651 Maleny Kenilworth Road CONONDALE

**Approximate Areas** 

Internal: 136.2 m<sup>2</sup> External: 47.8 m<sup>2</sup>

Total Area: 184.0 m<sup>2</sup>

© Ian Francis Photography