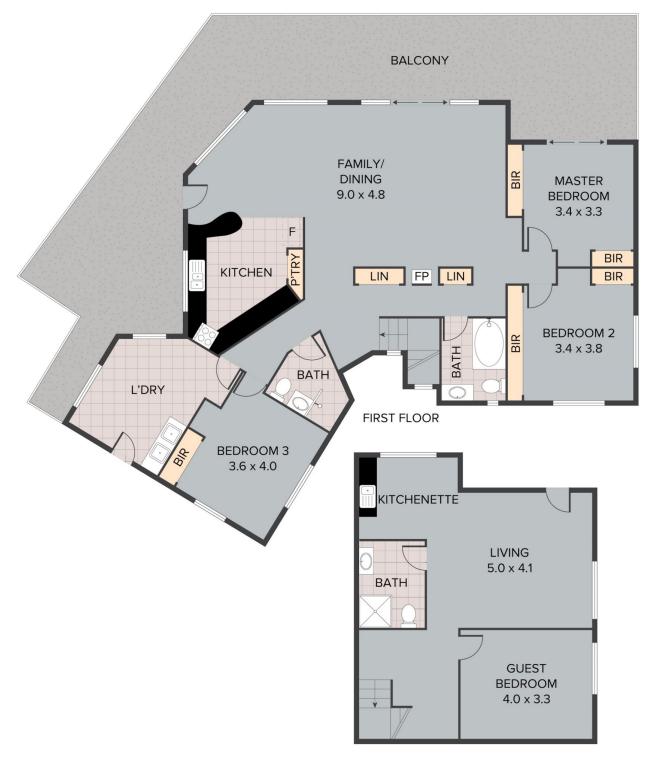

Susan Brant 0428 573 170

**GROUND FLOOR** 

565 Maleny-Kenilworth Road, Witta TOTAL APPROX. FLOOR AREA 198 SQ.M Whilst every attempt has been made to ensure the accuracy of the floor plan contained here, measurements of doors, windows, rooms and any other items are approximate and no responsibility is taken for any error, omission, or misstatement. This plan is for illustrative purposes only and should be used as such by any prospective purchaser.