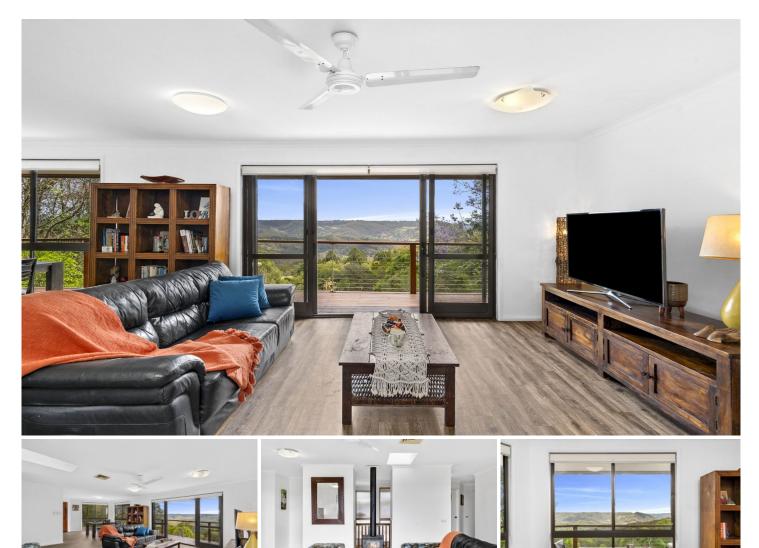

## 565 Maleny - Kenilworth Road Witta QLD

Views That Go On Forever, Minutes to Maleny!

Situated on the scenic Maleny-Kenilworth Road and proudly positioned at the top of a 8032m2 block. Imagine waking up every day to the most gorgeous uninterrupted views of the mountains and valley beyond. Views that go on forever and can be enjoyed from the master bedroom, kitchen, dining, living and balcony areas. This dual living home is positioned in one corner of the block enabling the owner to make full use of the remaining land.

Features of this lovely property include -

- Recently repainted inside plus timber look flooring
- Open plan kitchen, dining and lounge ensures you can enjoy the extraordinary views all day long
- Spacious kitchen with plenty of storage, breakfast bar,

## 4 🛤 3 🚆

| Price                | ŝ | , |
|----------------------|---|---|
| <b>Building Size</b> | 2 |   |
| Land Size            | 2 |   |
| View                 | 5 |   |

- \$ 950,000 198 sqm
- - 8032 sqm
  - https://www.brantandbernhardt.com.au/s ale/qld/south/witta/residential/house/781 1037