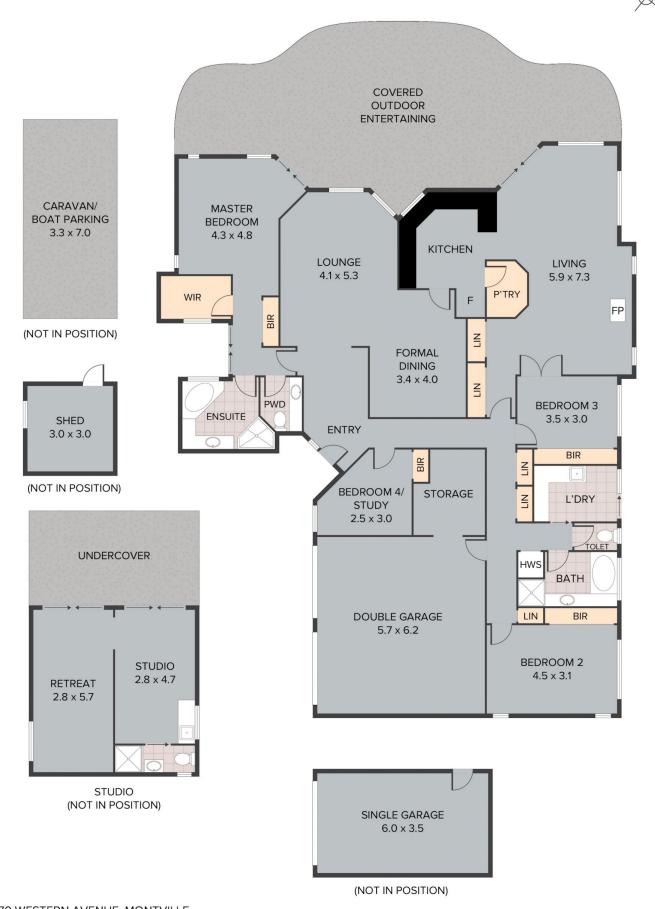

**Marlene Thomas** 0428 573 170

https://www.brantandbernhardt.com.au

2/20 Maple Street Maleny QLD

370 WESTERN AVENUE, MONTVILLE TOTAL APPROX. FLOOR AREA 248 SQ.M Whilst every attempt has been made to ensure the accuracy of the floor plan contained here, measurements of doors, windows, rooms and any other items are approximate and no responsibility is taken for any error, omission, or misstatement. This plan is for illustrative purposes only and should be used as such by any prospective purchaser.