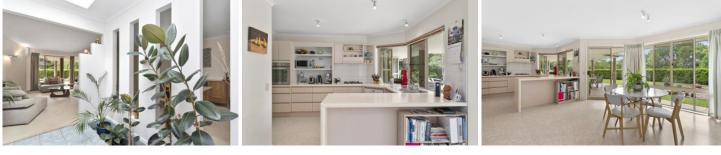

The generously proportioned North-facing master bedroom boasts both a walk-in robe and built-in robes, along with an ensuite. It also offers separate access and connects to the undercover entertainment area overlooking the gardens. The spacious kitchen has convenient access to the entertainment areas and includes ample storage and bench space plus a walk-in pantry also overlooking the lawns and