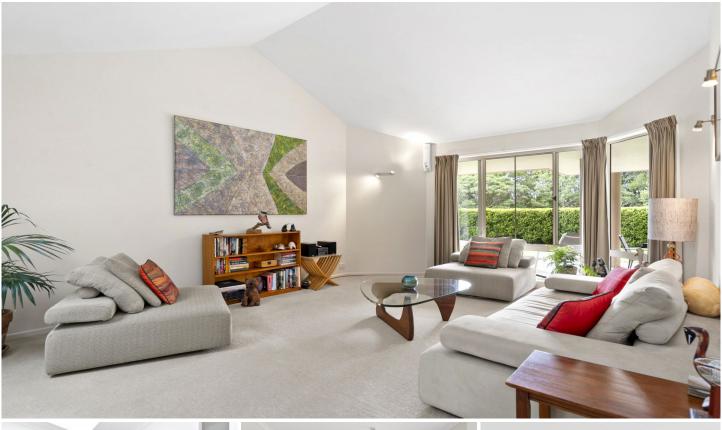

## 370 Western Avenue Montville QLD

Privacy and Peaceful Surrounds on Iconic Western Avenue!

Nestled on a gently sloping, all-usable 4000m2 block, along blue ribbon Western Avenue in Montville, this quality brick home offers an enticing array of features. The cleverly designed floor plan allows the option to close off the guest wing, enabling focused use of the main North-facing area of the home.

The generously proportioned North-facing master bedroom boasts both a walk-in robe and built-in robes, along with an ensuite. It also offers separate access and connects to the undercover entertainment area overlooking the gardens. The spacious kitchen has convenient access to the entertainment areas and includes ample storage and bench space plus a walk-in pantry also overlooking the lawns and