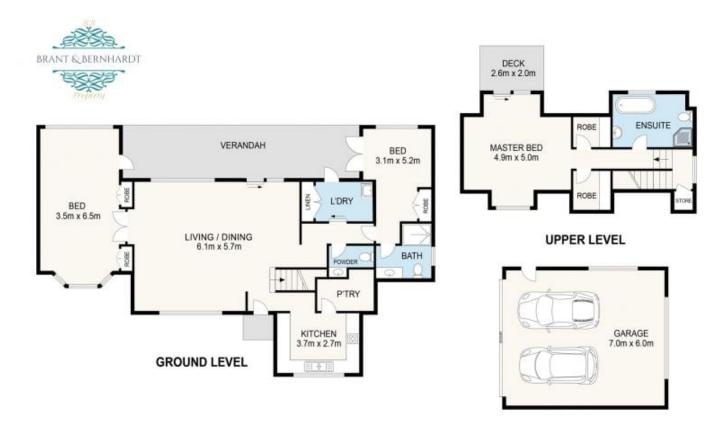

The floor plan is a much sought after design with day-to-day living being all on the downstairs level. Picture

3 📭 2 🖺 2 🖨

Price : OFFERS INVITED!

**Building Size**: 196 sqm **Land Size**: 1110 sqm

View : https://www.brantandbernhardt.com.au/s ale/qld/sunshine-coast/montville/resident