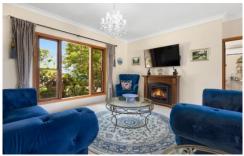

The master suite upstairs is simply inviting with a stunning chandelier, twin walk in wardrobes, reverse cycle air-conditioning plus a spacious ensuite, complete with a claw foot bath. The Juliet balcony takes in the Northerly views over the Tuscany inspired gardens, parkland and to the hills beyond.