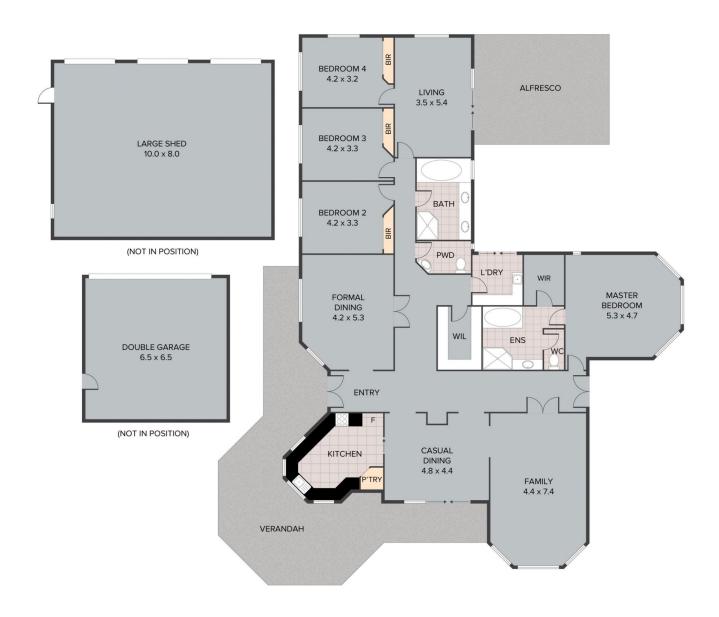

## 45 Harold Place Peachester QLD

45 Harold Place is certainly impressive with its privately curved and sealed driveway showcasing the gorgeous sweeping lawns on entry. This quality built, executive style home is set well back from the road and sits proudly on an easy to maintain 2ha block.

Surrounded by established gardens, an abundance of fruit trees and gently sloping lawns, this home is sure to impress. Presenting a very popular floor plan for buyers, including a guest wing, spacious master suite, multiple living and dining areas, stunning kitchen and ample entertainment space both inside and out, plus a sparkling Roman inspired Ozone pool.

Features of this lovely home include -

- On entry the wide hallway stretches from the front to the