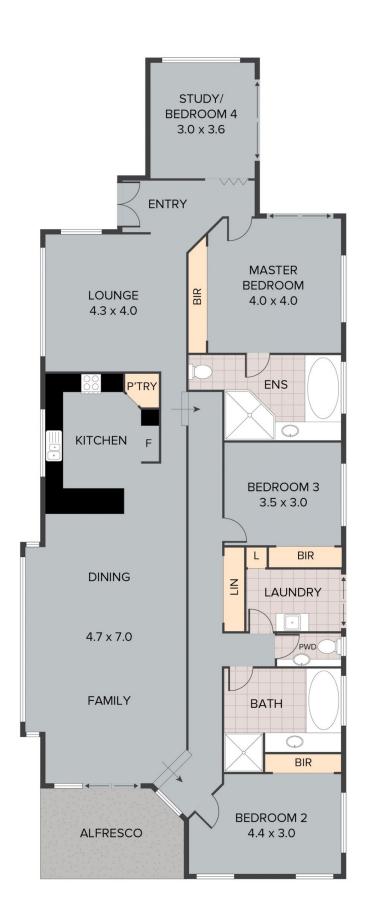

Features include -

- Boasting 4 spacious bedrooms including a study off the

https://www.brantandbernhardt.com.au

: https://www.brantandbernhardt.com.au/s ale/qld/sunshine-coast/flaxton/residential /house/7935136

Susan Brant 0428 573 170

**Marlene Thomas** 0428 573 170

2/20 Maple Street Maleny QLD

(NOT IN POSITION)

95 Flaxton Mill Road, Flaxton TOTAL APPROX. FLOOR AREA 192 SQ.M Whilst every attempt has been made to ensure the accuracy of the floor plan contained here, measurements of doors, windows, rooms and any other items are approximate and no responsibility is taken for any error, omission, or misstatement. This plan is for illustrative purposes only and should be used as such by any prospective purchaser.