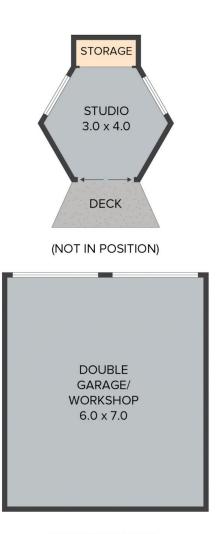

: https://www.brantandbernhardt.com.au/s ale/qld/sunshine-coast/flaxton/residential /house/7935136

Susan Brant 0428 573 170

**Marlene Thomas** 0428 573 170

2/20 Maple Street Maleny QLD

(NOT IN POSITION)

95 Flaxton Mill Road, Flaxton TOTAL APPROX. FLOOR AREA 192 SQ.M Whilst every attempt has been made to ensure the accuracy of the floor plan contained here, measurements of doors, windows, rooms and any other items are approximate and no responsibility is taken for any error, omission, or misstatement. This plan is for illustrative purposes only and should be used as such by any prospective purchaser.