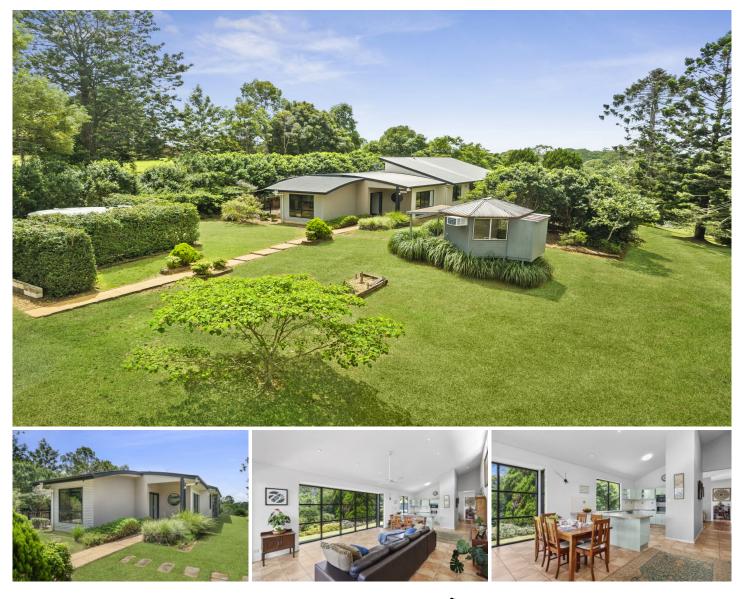

## 95 Flaxton Mill Road Flaxton QLD

Tucked away in an elevated position at the end of a long driveway, the residence offers utmost privacy and tranquillity. Located in the prestigious Flaxton area amidst premium acreage homes, residents can enjoy easy access to both Maleny and Nambour for amenities, ensuring a convenient lifestyle without sacrificing the peaceful surroundings.

This contemporary, eco-friendly home sits proudly at the top of the 7039m2 block with serene views over parklike grounds. The unusual roof line is a mixture of curved and vaulted ceilings creating a stylish feel throughout the home.

Features include -

- Boasting 4 spacious bedrooms including a study off the

https://www.brantandbernhardt.com.au